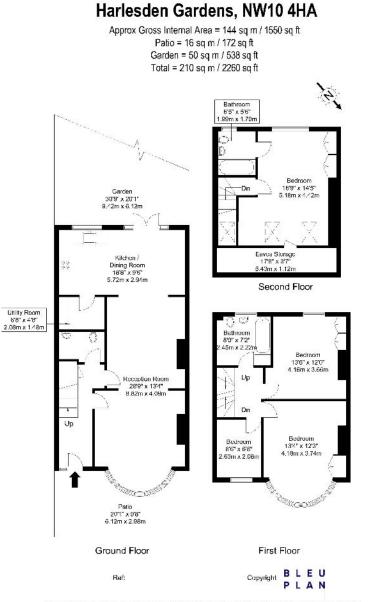

## **POINTS OF INTERES**

- FOUR BEDROOMS
- TERRACED FAMILY HOME
- EXTENDED TO LOFT AND REAR

- WELL PRESENTED
- TWO BATHROOMS
- PRIVATE REAR GARDEN

The Floor plan is not to scale and measurements and areas shown are approximate and therefore should be used for illustrative purposes only. The plan has been prepared in accordance with the RICS code of Measuring Practice and other with the and written are represented on the floor plan. If there is any espect in formation produced it must not be relied on. Maximum lengths and written are represented on the floor plan. If there is any espect of particular for inportance, you should carry out are commission your new inspection if the property.

Copyright @ BLEUPLAN