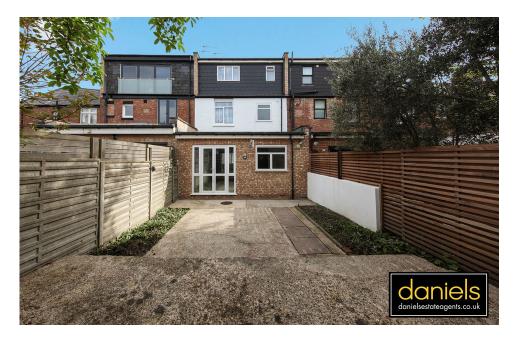

## Harlesden Gardens, Harlesden, London NW10 4HA £1,000,000 - Freehold

PERFECT FAMILY HOME...

Extended FOUR BEDROOM HOUSE on Harlesden's premier road being sold with NO UPPER CHAIN.

Spread over three floors and extended at the rear offering TWO RECEPTIONS, DOWNSTAIRS TOILET, UTILITY ROOM & KITCHEN on the ground floor with good size REAR GARDEN and THREE BEDROOMS & FAMILY BATHROOM on the first floor with stairs leading to MASTER BEDROOM & ENSUITE on the second floor.

## **POINTS OF INTERES**

- FOUR BEDROOMS
- TERRACED FAMILY HOME
- EXTENDED TO LOFT AND REAR

- WELL PRESENTED
- TWO BATHROOMS
- PRIVATE REAR GARDEN

The Floor plan is not to scale and measurements and areas shown are approximate and therefore should be used for illustrative purposes only. The plan has been prepared in accordance with the RICS code of Measuring Practice and other with the and written are represented on the floor plan. If there is any espect in formation produced it must not be relied on. Maximum lengths and written are represented on the floor plan. If there is any espect of particular for inportance, you should carry out are commission your new inspection if the property.