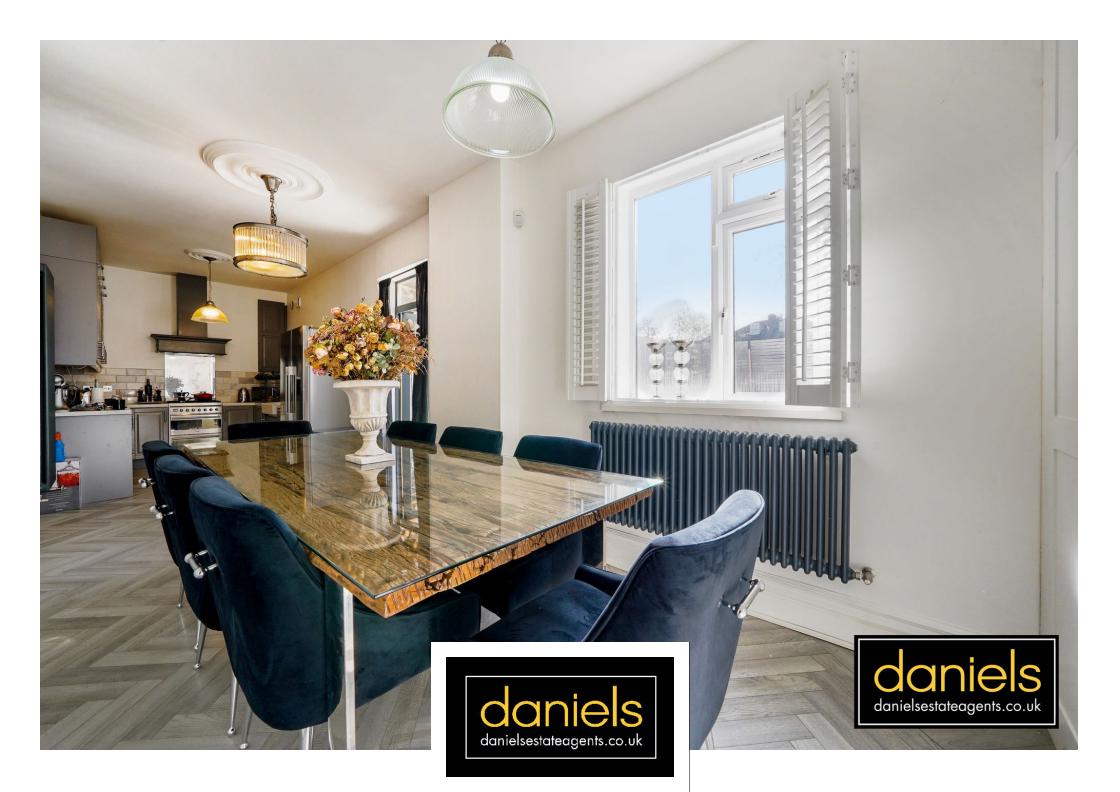

Situated on the GROUND FLOOR of this delightful DETACHED DOUBLE FRONTED BUILDING the property offers PRIVATE ENTRANCE FROM STREET, ENTRANCE HALL with Herringbone flooring, custom built cupboards for storage, TWO DOUBLE BEDROOMS, MASTER with Amtico flooring, Custom built cupboards with Calacatta marble tops, Antique copper fireplace with Calacatta marble hearth, Victorian large skirting board & cornices installed & Victorian Plaster Ceiling rose, SECOND BEDROOM has New carpet, Built in wardrobes x4 double wardrobes with drawers and double hanging space inside. Wooden shutters on window. KITCHEN is stunning with Marble tiles, Butler Sink, Custom mirrored backsplash, Custom extractor fan surround, Built in washing machine & dishwasher, Good storage behind cupboards, Wooden shutters on windows, Herringbone flooring. BATHROOM is recently installed and boasts both bath and full size shower cubicle. To the rear the PRIVATE and sunny garden offers entertaining space with a Pergola on the patio area, mainly laid to lawn with new fences and electrics installed for outdoor lighting.

## POINTS OF INTEREST

- TWO BEDROOMS
- DOUBLE FRONTED DETACHED BUILDING
- OFF STREET PARKING.

- STUNNING REAR GARDEN
- RECENTLY INSTALLED KITCHEN
- RECENTLY INSTALLED BATHROOM