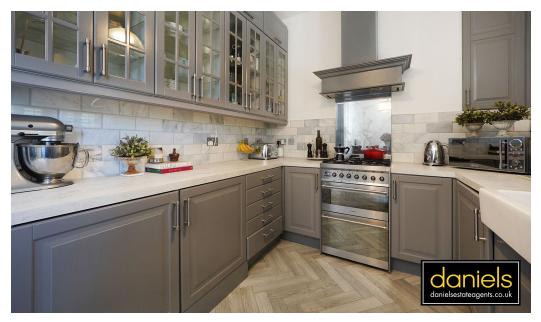

Situated on the GROUND FLOOR of this delightful DETACHED DOUBLE FRONTED BUILDING the property offers PRIVATE ENTRANCE FROM STREET, ENTRANCE HALL with Herringbone flooring, custom built cupboards for storage, TWO DOUBLE BEDROOMS, MASTER with Amtico flooring, Custom built cupboards with Calacatta marble tops, Antique copper fireplace with Calacatta marble hearth, Victorian large skirting board & cornices installed & Victorian Plaster Ceiling rose, SECOND BEDROOM has New carpet, Built in wardrobes x4 double wardrobes with drawers and double hanging space inside. Wooden shutters on window. KITCHEN is stunning with Marble tiles, Butler Sink, Custom mirrored backsplash, Custom extractor fan surround, Built in washing machine & dishwasher, Good storage behind cupboards, Wooden shutters on windows, Herringbone flooring. BATHROOM is recently installed and boasts both bath and full size shower cubicle. To the rear the PRIVATE and sunny garden offers entertaining space with a Pergola on the patio area, mainly laid to lawn with new fences and electrics installed for outdoor lighting.

## POINTS OF INTEREST

- TWO BEDROOMS
- DOUBLE FRONTED DETACHED BUILDING
- OFF STREET PARKING.

- STUNNING REAR GARDEN
- RECENTLY INSTALLED KITCHEN
- RECENTLY INSTALLED BATHROOM