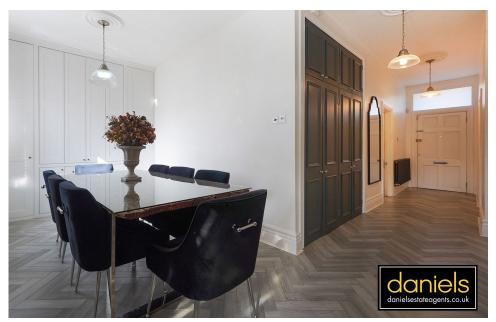

Situated on the GROUND FLOOR of this delightful DETACHED DOUBLE FRONTED BUILDING the property offers PRIVATE ENTRANCE FROM STREET, ENTRANCE HALL with Herringbone flooring, custom built cupboards for storage, TWO DOUBLE BEDROOMS, MASTER with Amtico flooring, Custom built cupboards with Calacatta marble tops, Antique copper fireplace with Calacatta marble hearth, Victorian large skirting board & cornices installed & Victorian Plaster Ceiling rose, SECOND BEDROOM has New carpet, Built in wardrobes x4 double wardrobes with drawers and double hanging space inside. Wooden shutters on window. KITCHEN is stunning with Marble tiles, Butler Sink, Custom mirrored backsplash, Custom extractor fan surround, Built in washing machine & dishwasher, Good storage behind cupboards, Wooden shutters on windows, Herringbone flooring. BATHROOM is recently installed and boasts both bath and full size shower cubicle. To the rear the PRIVATE and sunny garden offers entertaining space with a Pergola on the patio area, mainly laid to lawn with new fences and electrics installed for outdoor lighting.