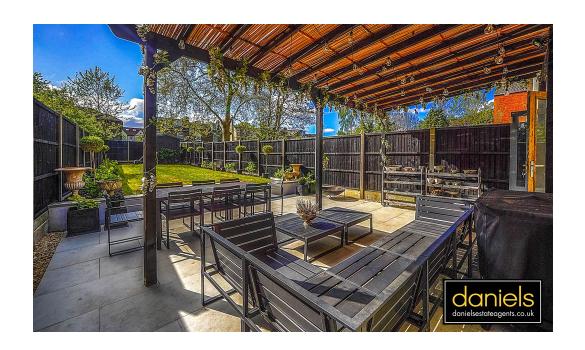

Situated on the GROUND FLOOR of this delightful DETACHED DOUBLE FRONTED BUILDING the property offers PRIVATE ENTRANCE FROM STREET, ENTRANCE HALL with Herringbone flooring, custom built cupboards for storage, TWO DOUBLE BEDROOMS, MASTER with Amtico flooring, Custom built cupboards with Calacatta marble tops, Antique copper fireplace with Calacatta marble hearth, Victorian large skirting board & cornices installed & Victorian Plaster Ceiling rose, SECOND BEDROOM has New carpet, Built in wardrobes x4 double wardrobes with drawers and double hanging space inside. Wooden shutters on window. KITCHEN is stunning with Marble tiles, Butler Sink, Custom mirrored backsplash, Custom extractor fan surround, Built in washing machine & dishwasher, Good storage behind cupboards, Wooden shutters on windows, Herringbone flooring. BATHROOM is recently installed and boasts both bath and full size shower cubicle. To the rear the PRIVATE and sunny garden offers entertaining space with a Pergola on the patio area, mainly laid to lawn with new fences and electrics installed for outdoor lighting.

## POINTS OF INTEREST

- TWO BEDROOMS
- DOUBLE FRONTED DETACHED BUILDING
- OFF STREET PARKING.

- STUNNING REAR GARDEN
- RECENTLY INSTALLED KITCHEN
- RECENTLY INSTALLED BATHROOM