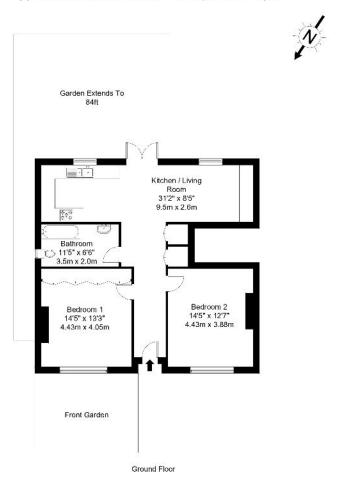

## St. Albans Road, NW10 8UG

Approx Gross Internal Area = 79 sq m / 851 sq ft

Ref: Copyright B L E