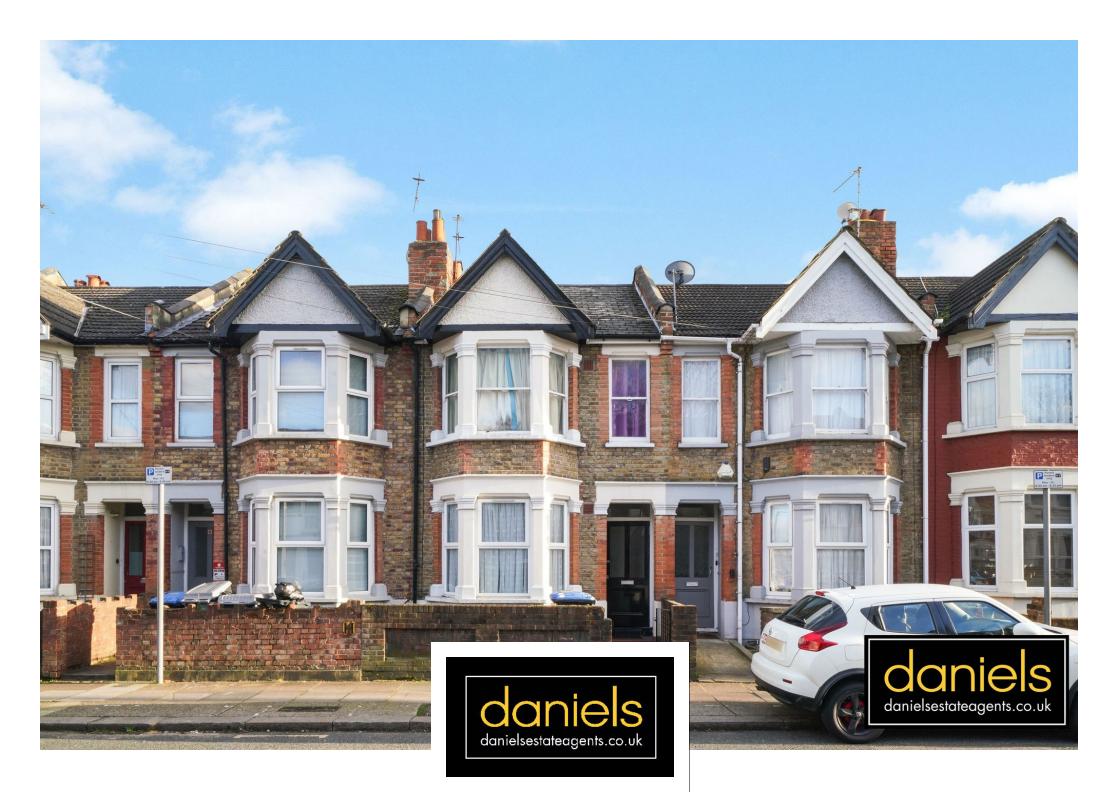

Fortune Gate Road, Harlesden, London NW10 9RE £375,000 - Leasehold

## SOLE USE OF REAR GARDEN...

A well presented TWO BEDROOM GROUND FLOOR FLAT with sole use of REAR GARDEN. The property has been updated by the present owners but does require some updating in the kitchen area.

Benefits include BAY FRONTED LIVING ROOM, TWO BEDROOMS, FAMILY BATHROOM, KITCHEN and brick built storage shed at the end of the rear garden.

The property is conveniently located for the beautiful open spaces of Roundwood Park, easy access to Harlesden Bakerloo and overground station and a number of popular local primary schools including St Josephs, Leopold and the ever popular independent school Maple Walk.