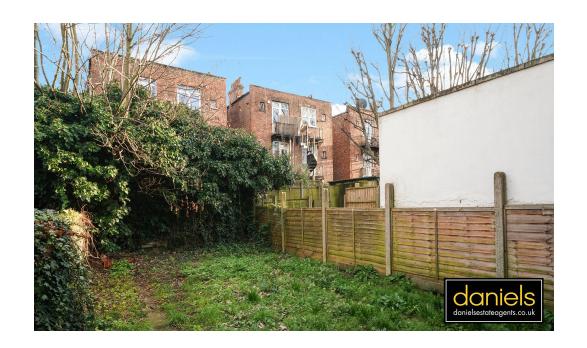

## SOLE USE OF REAR GARDEN...

A well presented TWO BEDROOM GROUND FLOOR FLAT with sole use of REAR GARDEN. The property has been updated by the present owners but does require some updating in the kitchen area.

Benefits include BAY FRONTED LIVING ROOM, TWO BEDROOMS, FAMILY BATHROOM, KITCHEN and brick built storage shed at the end of the rear garden.

The property is conveniently located for the beautiful open spaces of Roundwood Park, easy access to Harlesden Bakerloo and overground station and a number of popular local primary schools including St Josephs, Leopold and the ever popular independent school Maple Walk.

## POINTS OF INTEREST

- TWO BEDROOMS
- PRIVATE REAR GARDEN
- GREAT LOCATION

- LEASEHOLD REMAINING OF 120 YEARS APPROX
- RESIDENTIAL ROAD
- CLOSE TO ROUNDWOOD PARK