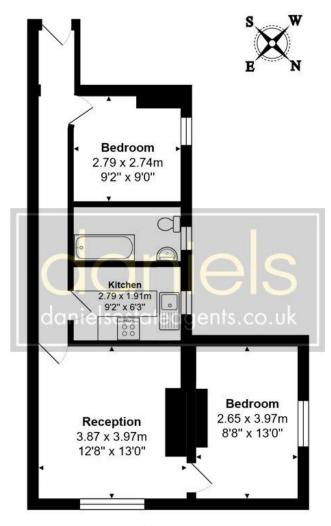

## **POINTS OF INTEREST**

- TWO BEDROOMS
- FIRST FLOOR
- PRIVATE OFF ROAD PARKING

• REAR GARDEN

- WELL PRESENTED
- NO CHAIN

**1st Floor** 

Total Area: 52.7 m<sup>2</sup> ... 568 ft<sup>2</sup> All measurements are approximate and for display purposes only