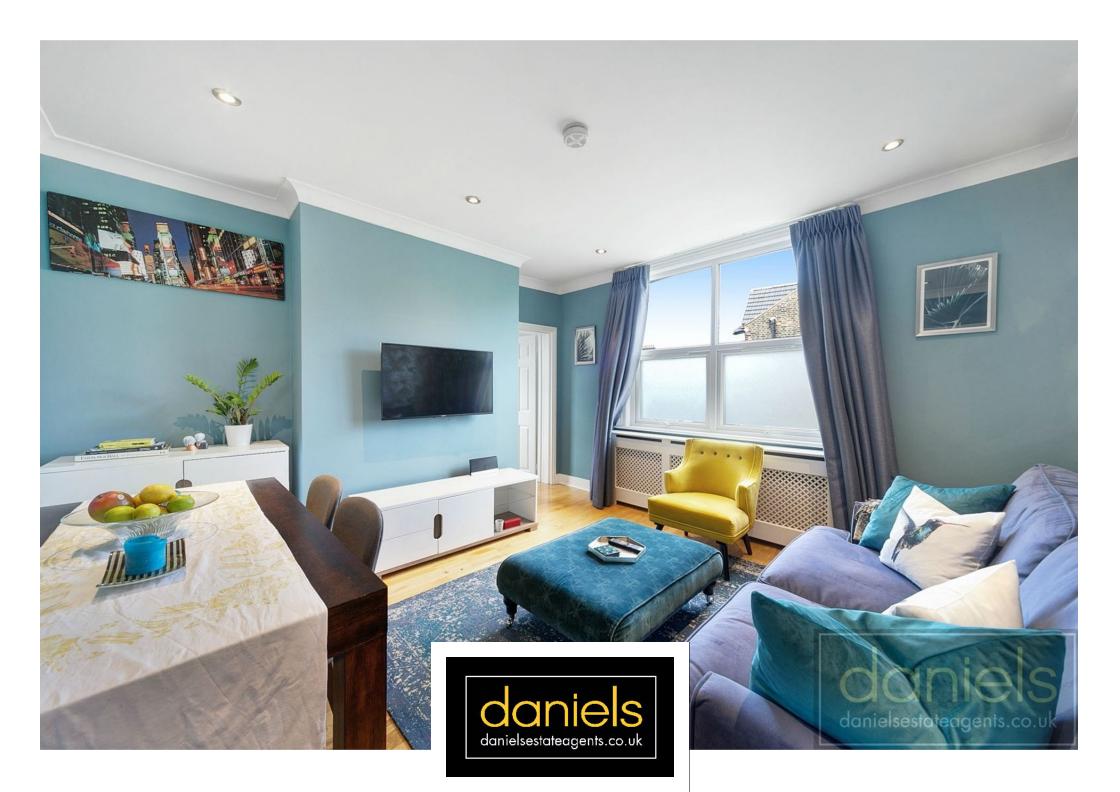

## Wrottesley Road, Kensal Green, London NW10 5UD £500,000 - Leasehold

NO UPPER CHAIN...

Located on a popular TREE LINED ROAD in Kensal Green is this spacious first floor flat.

The property benefits from PRIVATE OFF ROAD PARKING SPACE, REAR GARDEN, TWO GOOD SIZE BEDROOMS, FITTED KITCHEN, BATHROOM and SPACIOUS LOUNGE.

## **POINTS OF INTEREST**

- TWO BEDROOMS
- FIRST FLOOR
- PRIVATE OFF ROAD PARKING

• REAR GARDEN

- WELL PRESENTED
- NO CHAIN

**1st Floor** 

Total Area: 52.7 m<sup>2</sup> ... 568 ft<sup>2</sup> All measurements are approximate and for display purposes only