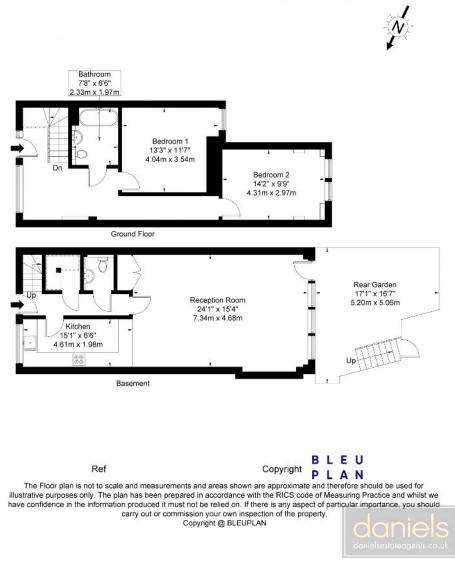

The property offers over 1100sqft of living accommodation and boasts TWO DOUBLE BEDROOMS, SPACIOUS LIVING ROOM & DINING AREA and OPEN PLAN KITCHEN with BREAKFAST BAR, FAMILY BATHROOM and PRIVATE REAR GARDEN.

## Metropolitan Court, High Road Willesden, NW10 2QD

Approx. Gross Internal Area = 108.3 sq m / 1166 sq ft