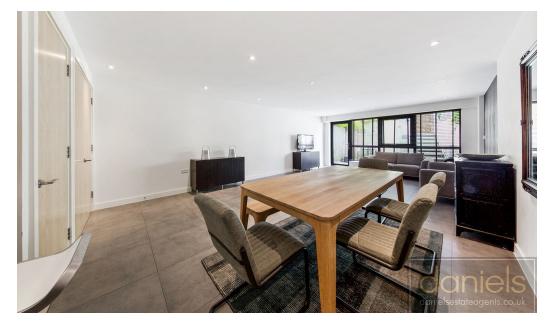

The property offers over 1100sqft of living accommodation and boasts TWO DOUBLE BEDROOMS, SPACIOUS LIVING ROOM & DINING AREA and OPEN PLAN KITCHEN with BREAKFAST BAR, FAMILY BATHROOM and PRIVATE REAR GARDEN.

The property is FULLY FURNISHED including BEDS, WARDROBES and LIVING ROOM FURNITURE.