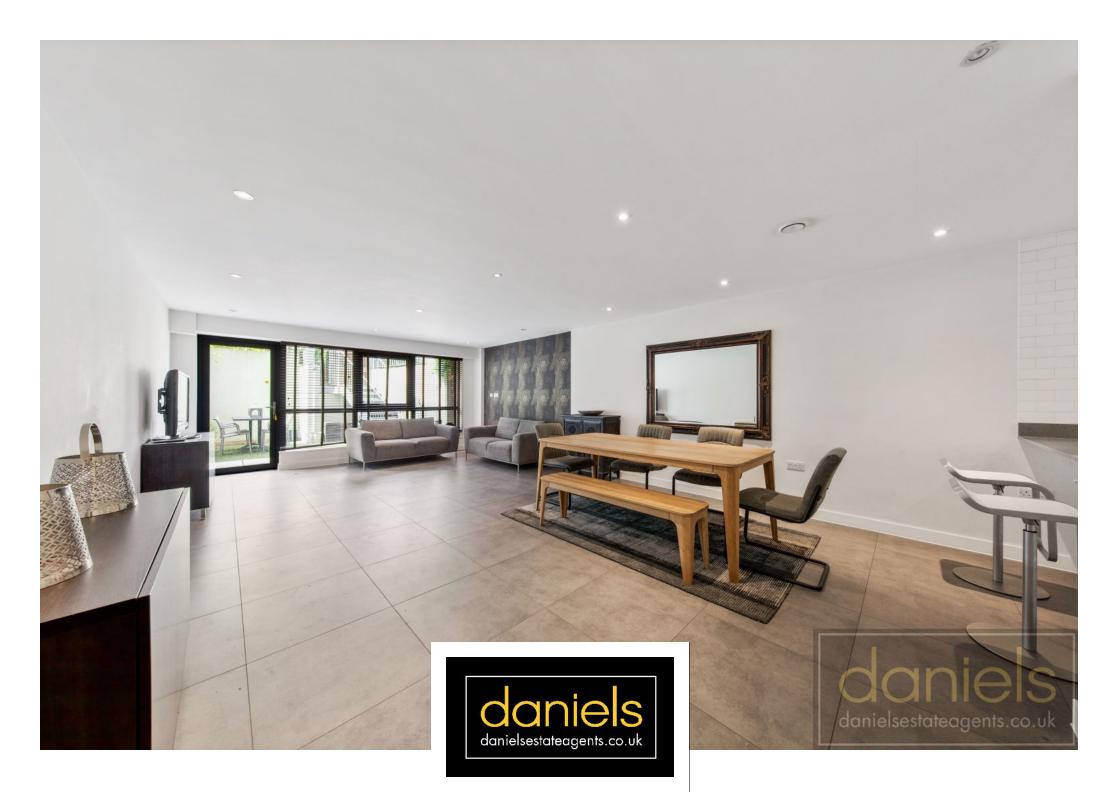

The property offers over 1100sqft of living accommodation and boasts TWO DOUBLE BEDROOMS, SPACIOUS LIVING ROOM & DINING AREA and OPEN PLAN KITCHEN with BREAKFAST BAR, FAMILY BATHROOM and PRIVATE REAR GARDEN.

The property is FULLY FURNISHED including BEDS, WARDROBES and LIVING ROOM FURNITURE.