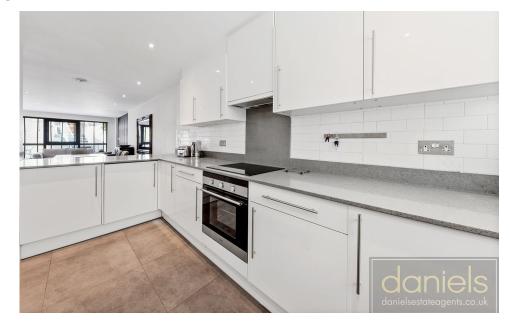

The property offers over 1100sqft of living accommodation and boasts TWO DOUBLE BEDROOMS, SPACIOUS LIVING ROOM & DINING AREA and OPEN PLAN KITCHEN with BREAKFAST BAR, FAMILY BATHROOM and PRIVATE REAR GARDEN.

The property is FULLY FURNISHED including BEDS, WARDROBES and LIVING ROOM FURNITURE.