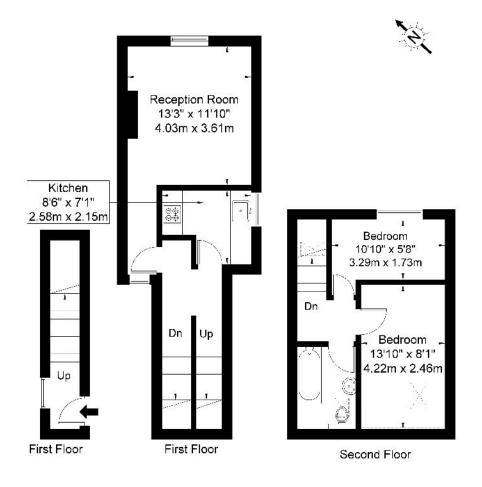

## Springwell Avenue NW10 4HP

Approx Gross Internal Area = 62.4 sq m / 671 sq ft

Copyright PLAN

Ref