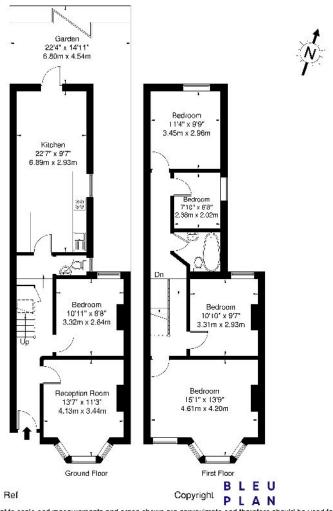

## Fortune Gate Road, NW10 9RH

Approx. Gross Internal Area = 113.2 sq m / 1218 sq ft

The Floor p an is not to scale and measurements and areas shown are approximate and therefore should be used for illustrative purposes only. The plan has been prepared in accordance with the RICS code of Measuring Practice and whilst we have confidence in the information produced it must not be relied on. If there is any aspect of particular importance, you should carry out or commission your own inspection of the property.

Copyright @ BLEUPLAN