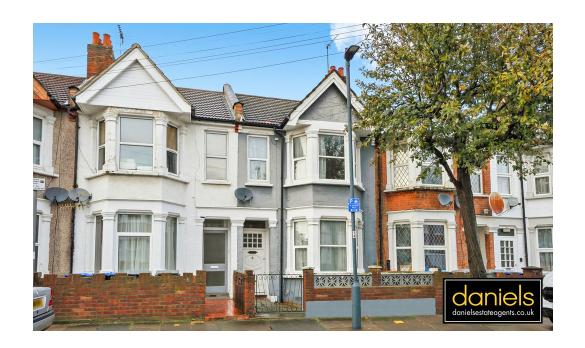

Fortune Gate Road, London NW10 9RH £665,000 - Freehold

## PROPERTY DESCRIPTION

A TERRACED FAMILY HOME located on a residential road in Harlesden is offered for sale with NO UPPER CHAIN.

The property offers spacious accommodation throughout and is approx 1200sqft with potential to extend into the loft and side area subject to usual planning consents.