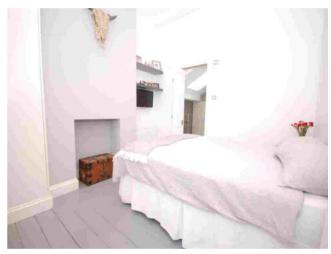

## **Master Bedroom**

Triple glazed bay fronted window, wood flooring, underground storage area measuring 2m long by 90cm deep, feature fireplace, storage cupboard.

### **Bedroom 2**

Wood flooring, built in storage cupboard, folding door to ensuite.