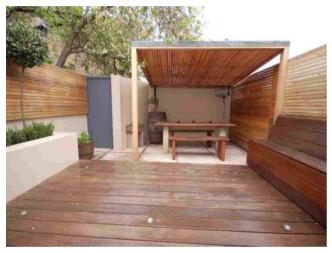

en to Kitchen and dining room area. wood flooring, skylight.



## Kitchen & Dining Area

Range of eye and base level units, part glass ceiling, open to lounge area, door to garden, space for dining table, space for american style fridge freezer, underfloor heating, wood flooring.



## **Master Bedroom**

Triple glazed bay fronted window, wood flooring, underground storage area measuring 2m long by 90cm deep, feature fireplace, storage cupboard.



### **Bedroom 2**

Wood flooring, built in storage cupboard, folding door to ensuite.



#### **Ensuite**

Heated towel rail, walk in shower cubicle, low level w/c, wash hand basin, fully tiled, skylight.



## **Bathroom**

Fully tiled walls and floor, low level w/c, panel enclosed bath with mixer taps and shower attachment, wash hand basin.



## Garden

Enclosed seating area, flower beds, seating area, rear access.



#### CROWNHILL ROAD, LONDON, NW10

Whilst every attempt has been made to ensure the accuracy of the floor plan contained here, measurements of doors, whichever, rooms and any other items are approximate and no responsibility is taken for any encor, comission, or mis-statement. This plan is to illustrative purposes only and should be used as such by any prospective purchaser. The services, systems and appliances shown have not been tested and no guarantee as to their operability or efficiency can be given Made with filebook \$2013.