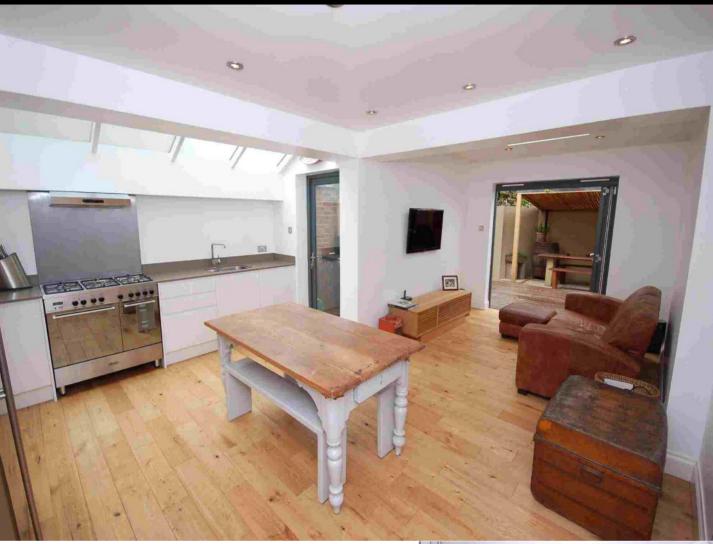

## **Lounge Area**

Underfloor heating, Bi folding doors, open to Kitchen and dining room area. wood flooring, skylight.

## Kitchen & Dining Area

Range of eye and base level units, part glass ceiling, open to lounge area, door to garden, space for dining table, space for american style fridge freezer, underfloor heating, wood flooring.