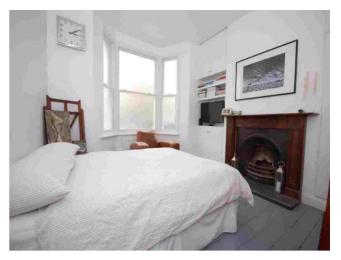

## **Master Bedroom**

Triple glazed bay fronted window, wood flooring, underground storage area measuring 2m long by 90cm deep, feature fireplace, storage cupboard.