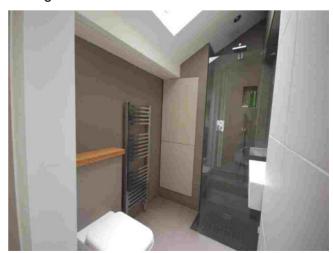

#### **Ensuite**

Heated towel rail, walk in shower cubicle, low level w/c, wash hand basin, fully tiled, skylight.