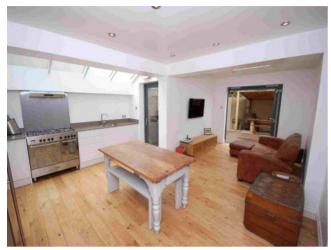

## **Lounge Area**

Underfloor heating, Bi folding doors, open to Kitchen and dining room area. wood flooring, skylight.

## Kitchen & Dining Area

Range of eye and base level units, part glass ceiling, open to lounge area, door to garden, space for dining table, space for american style fridge freezer, underfloor heating, wood flooring.