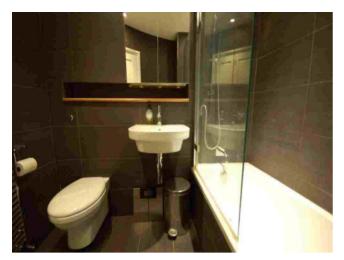

## **Bathroom**

Fully tiled walls and floor, low level w/c, panel enclosed bath with mixer taps and shower attachment, wash hand basin.