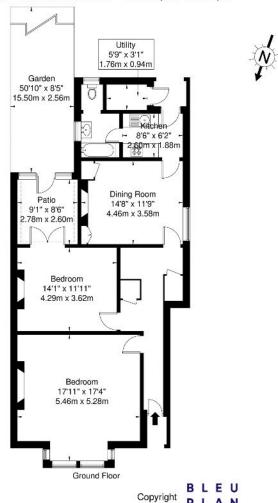

## **Greenhill Park, NW10**

Approx. Gross Internal Area = 92.6 sq m / 996 sq ft

The Floor plan is not to scale and measurements and areas shown are approximate and therefore should be used for illustrative purposes only. The plan has been prepared in accordance with the RICS code of Measuring Practice and whilst we have confidence in the information produced it must not be relied on. If there is any aspect of particular importance, you should carry out or commission your own inspection of the property.

Copyright @ BLEUPLAN

Ref