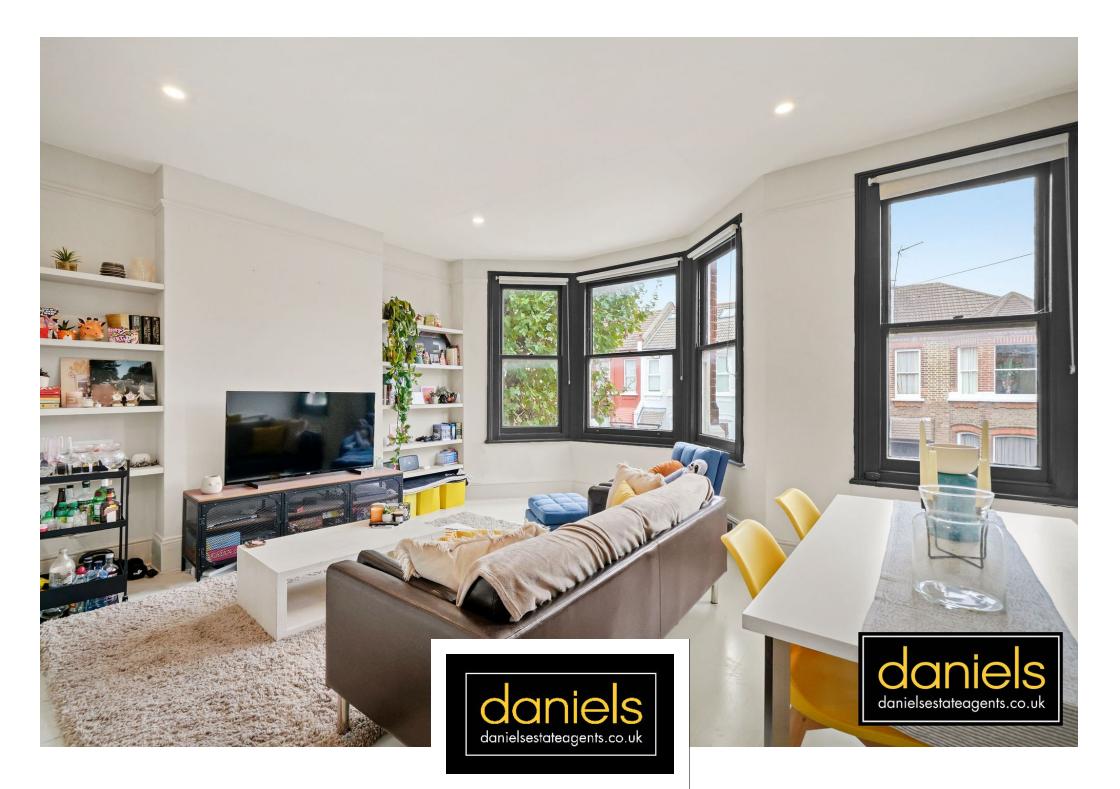

## Bathurst Gardens, Kensal Green, London NW10 5JH £2,200 pcm

AVAILABLE 13th JANUARY...

A spacious and well presented apartment set on the FIRST FLOOR of this CHARMING PERIOD CONVERSION.

The property boasts TWO BEDROOMS, SPACIOUS & BRIGHT BAY FRONTED RECEPTION ROOM, FITTED KITCHEN & FAMILY BATHROOM. Bathurst Gardens is conveniently located for popular shops and restaurants on both College Road and Chamberlayne Road.

The property boasts TWO BEDROOMS, SPACIOUS & BRIGHT BAY FRONTED RECEPTION ROOM, FITTED KITCHEN & FAMILY BATHROOM. Bathurst Gardens is conveniently located for popular shops and restaurants on both College Road and Chamberlayne Road.

## POINTS OF INTEREST

- TWO BEDROOMS
- WELL PRESENTED
- BAY FRONTED RECEPTION ROOM
- FITTED KITCHEN

- GREAT LOCATION
- CLOSE TO KENSAL GREEN STATION
- CONVENIENT FOR CHAMBERLAYNE ROAD