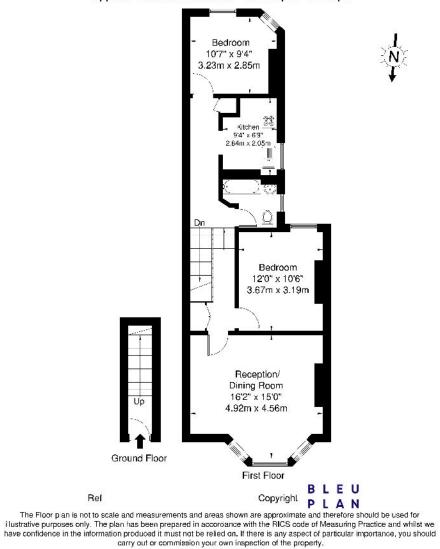

## **Bathurst Gardens NW10 5JH**

Approx. Gross Internal Area = 67.3 sq m / 724 sq ft

Copyright @ BLEUPLAN