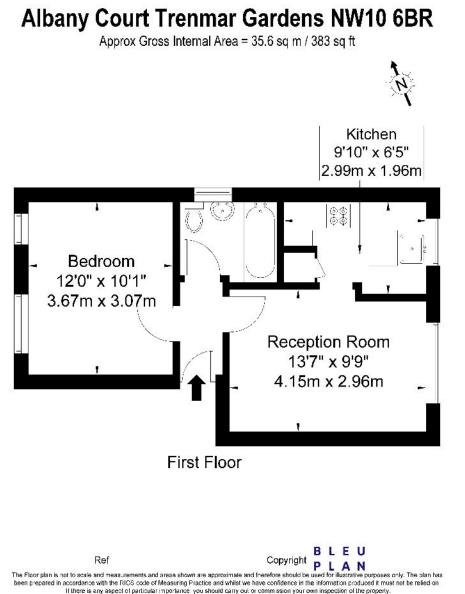

## AVAILABLE NOW...

A ONE BEDROOM first floor apartment set on a popular road in Kensal Green. The property is conveniently located for both Kensal Green and Willesden Junction Bakerloo and Overground Stations as well as a number of bus services and shopping amenities.

Benefits include SPACIOUS LIVING ROOM, FITTED KITCHEN, BATHROOM and BEDROOM.