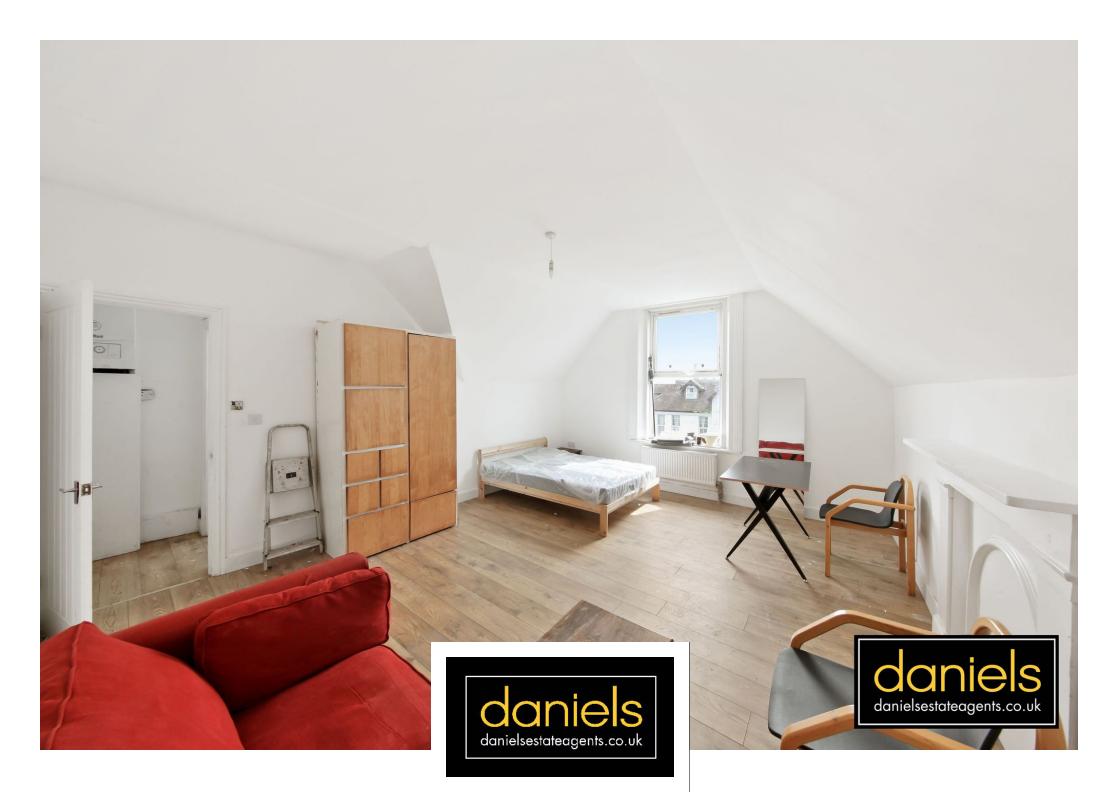

## AVAILABLE NOW...

A top floor SPACIOUS STUDIO APARTMENT located on a popular residential road in Harlesden located within close proximity to Harlesden Bakerloo and Overground station and also shops including Tesco Express.

The property boasts SEPARATE KITCHEN, SHOWER ROOM and LARGE STUDIO ROOM. The property also offers easy access to both A406 North Circular Road and A40 Western Avenue.

## POINTS OF INTEREST

- LARGE STUDIO FLAT
- TOP FLOOR
- SEPARATE KITCHEN

- SEPARATE BATHROOM
- CLOSE TO HARLESDEN STATION
- EASY ACCESS FOR A406