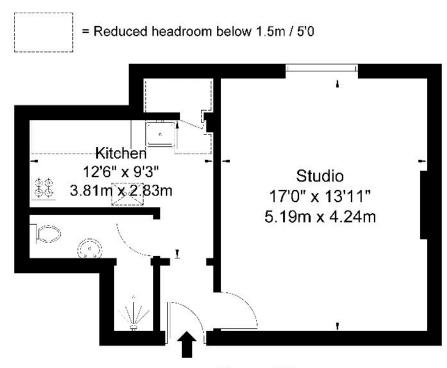

## Craven Park Road Harlesden NW10 8SE

Approx Gross Internal Area = 38 sq m / 409 sq ft