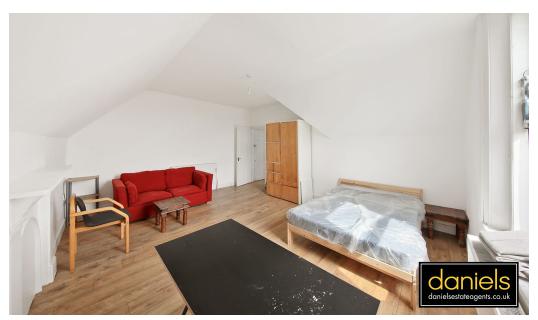

## AVAILABLE NOW...

A top floor SPACIOUS STUDIO APARTMENT located on a popular residential road in Harlesden located within close proximity to Harlesden Bakerloo and Overground station and also shops including Tesco Express.

The property boasts SEPARATE KITCHEN, SHOWER ROOM and LARGE STUDIO ROOM. The property also offers easy access to both A406 North Circular Road and A40 Western Avenue.

## POINTS OF INTEREST

- LARGE STUDIO FLAT
- TOP FLOOR
- SEPARATE KITCHEN

- SEPARATE BATHROOM
- CLOSE TO HARLESDEN STATION
- EASY ACCESS FOR A406