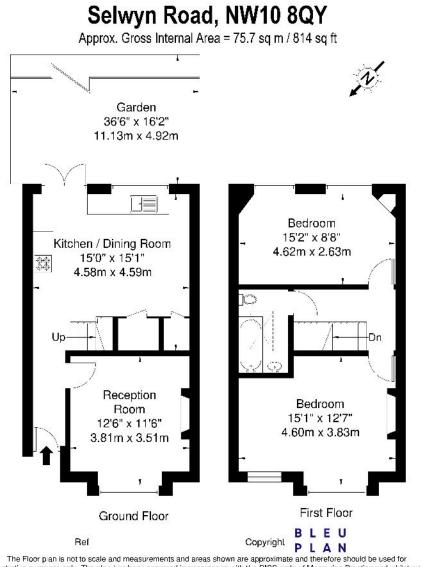

Benefits include TWO DOUBLE BEDROOMS, SPACIOUS BAY FRONTED RECEPTION ROOM, LARGE OPEN PLAN KITCHEN DINER LEADING TO A BEAUTIFUL PRIVATE REAR GARDEN. The property further boasts a mixture of chic interiors and retained period finishes throughout.

There is potential to extend to the rear of the property and loft area subject to usual planning consents.