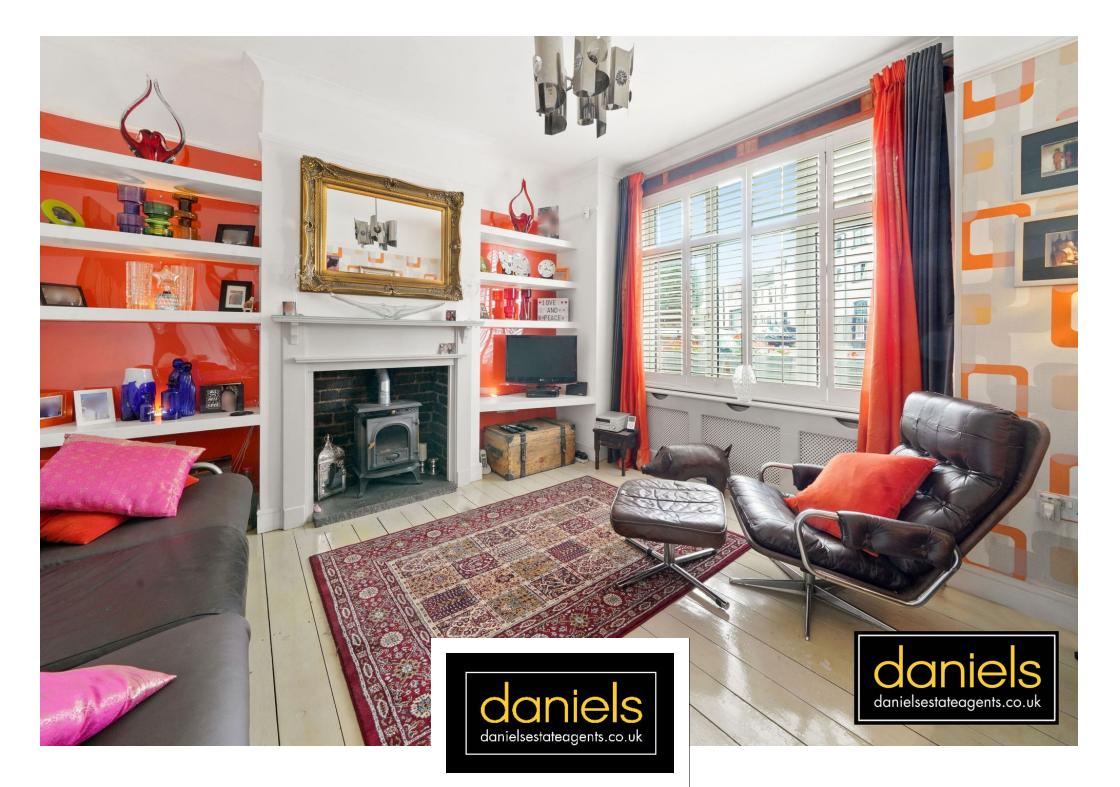

Benefits include TWO DOUBLE BEDROOMS, SPACIOUS BAY FRONTED RECEPTION ROOM, LARGE OPEN PLAN KITCHEN DINER LEADING TO A BEAUTIFUL PRIVATE REAR GARDEN. The property further boasts a mixture of chic interiors and retained period finishes throughout.

## **POINTS OF INTEREST**

- TWO BEDROOMS
- TERRACED FAMILY HOME
- PRIVATE GARDEN
- POTENTIAL FOR EXTENSION (STPP)
- ORIGINAL FEATURES
- CHIC INTERIOR
- FREEHOLD
- WELL PRESENTED FAMILY HOME