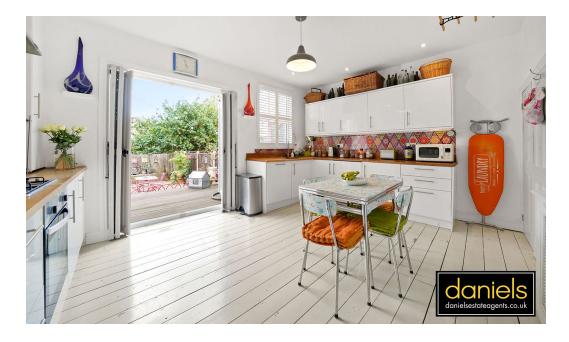

Benefits include TWO DOUBLE BEDROOMS, SPACIOUS BAY FRONTED RECEPTION ROOM, LARGE OPEN PLAN KITCHEN DINER LEADING TO A BEAUTIFUL PRIVATE REAR GARDEN. The property further boasts a mixture of chic interiors and retained period finishes throughout.

## **POINTS OF INTEREST**

- TWO BEDROOMS
- TERRACED FAMILY HOME
- PRIVATE GARDEN
- POTENTIAL FOR EXTENSION (STPP)
- ORIGINAL FEATURES
- CHIC INTERIOR
- FREEHOLD
- WELL PRESENTED FAMILY HOME