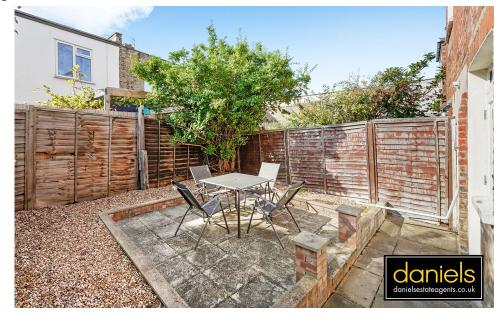

This flat benefits from a LARGE LIVING ROOM, GOOD SIZE MASTER BEDROOM, SINGLE BEDROOM, MODERN BATHROOM and KITCHEN opening onto a WEST FACING GARDEN.

Burns Road is located within a short walk to both Harlesden and Willesden Junction Stations. A number of shops, cafe's and open spaces of Roundwood Park are located around the corner.

#### POINTS OF INTEREST

- TWO BEDROOMS
- WEST FACING REAR GARDEN
- GROUND FLOOR

- TREE LINED ROAD
- GOOD CONDITION
- CLOSE TO AMENITIES