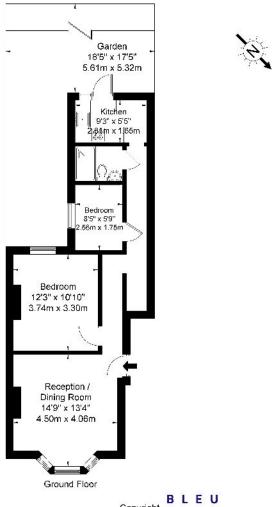

# Burns Road, Harlesden, NW10 4DT

Approx Gross Internal Area = 51.9 sq m / 558 sq ft