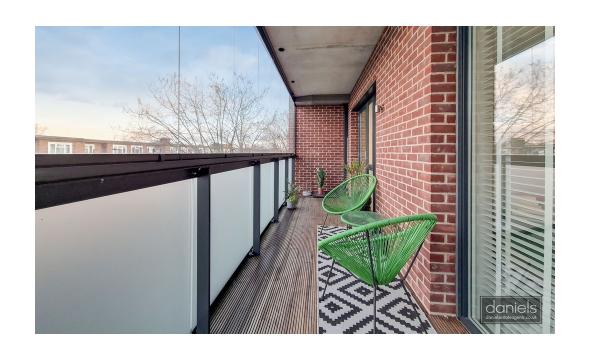

The stunning Allegro house development was the final piece of Harlesden's major AWARD-WINNING regeneration programme, with excellent amenities and numerous transport links. This beautiful, larger than average apartment offering a SPACIOUS WINTER GARDEN has been finished to exacting standards, with UNDERGROUND HEATING and state of the art MEV system throughout.

Benefits include sizeable OPEN PLAN RECEPTION/DININGROOM/KITCHEN, DOUBLE BEDROOM, and a STYLISH CONTEMPORARY BATHROOM. Both the reception room and bedroom have doors to the wintergarden.

Further benefits include PRIVATE ALLOCATED UNDERGROUND PARKING with EV charger, COMMUNAL GARDEN and SECURE BIKE LOCK UP