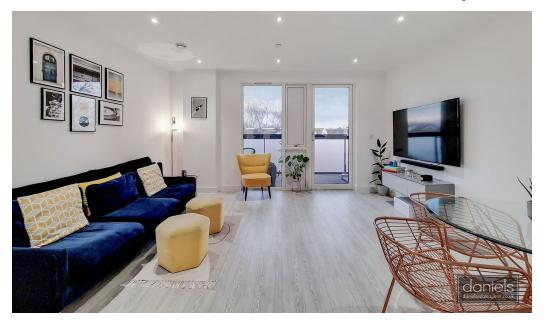

The stunning Allegro house development was the final piece of Harlesden's major AWARD-WINNING regeneration programme, with excellent amenities and numerous transport links. This beautiful, larger than average apartment offering a SPACIOUS WINTER GARDEN has been finished to exacting standards, with UNDERGROUND HEATING and state of the art MEV system throughout.

Benefits include sizeable OPEN PLAN RECEPTION/DININGROOM/KITCHEN, DOUBLE BEDROOM, and a STYLISH CONTEMPORARY BATHROOM. Both the reception room and bedroom have doors to the wintergarden.

Further benefits include PRIVATE ALLOCATED UNDERGROUND PARKING with EV charger, COMMUNAL GARDEN and SECURE BIKE LOCK UP