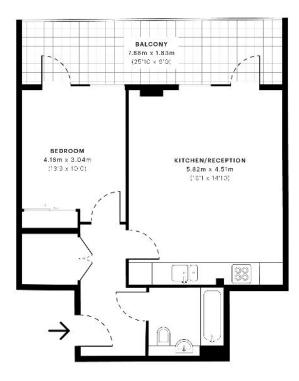

Benefits include sizeable OPEN PLAN RECEPTION/DININGROOM/KITCHEN, DOUBLE BEDROOM, and a STYLISH CONTEMPORARY BATHROOM. Both the reception room and bedroom have doors to the wintergarden.

Further benefits include PRIVATE ALLOCATED UNDERGROUND PARKING with EV charger, COMMUNAL GARDEN and SECURE BIKE LOCK UP

## Knatchbull Road, NW10

CAPTURE DATE 16/01/2023 LASER SCAN FORMTS 30:298:325

GROSS INTERNAL AREA

52.58 sqm / 565.97 sqft