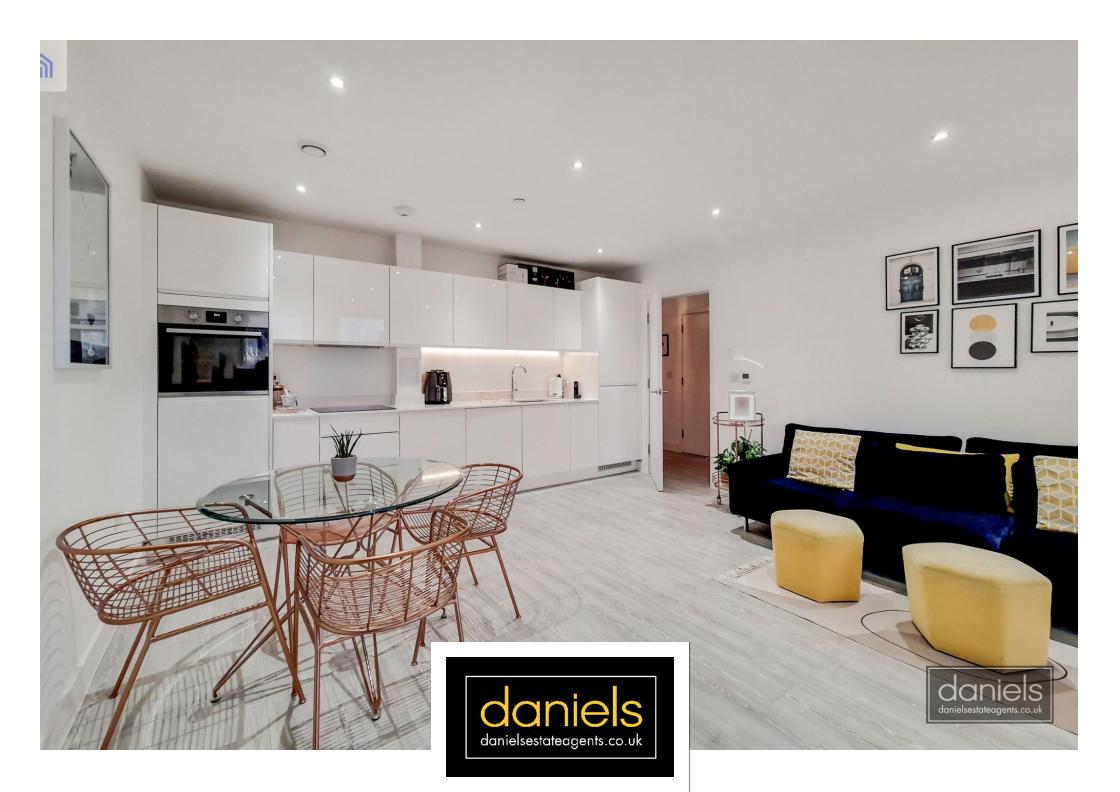

## PROPERTY DESCRIPTION

A well presented apartment located within half a mile of Harlesden bakerloo and overground station is offered for sale on the third floor of this MODERN PURPOSE BUILT BLOCK with lift access.

The stunning Allegro house development was the final piece of Harlesden's major AWARD-WINNING regeneration programme, with excellent amenities and numerous transport links. This beautiful, larger than average apartment offering a SPACIOUS WINTER GARDEN has been finished to exacting standards, with UNDERGROUND HEATING and state of the art MEV system throughout.

Benefits include sizeable OPEN PLAN RECEPTION/DININGROOM/KITCHEN, DOUBLE BEDROOM, and a STYLISH CONTEMPORARY BATHROOM. Both the reception room and bedroom have doors to the wintergarden.

Further benefits include PRIVATE ALLOCATED UNDERGROUND PARKING with EV charger, COMMUNAL GARDEN and SECURE BIKE LOCK UP