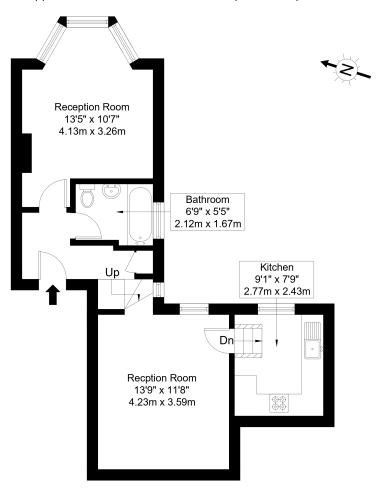

## Springwell Avenue, NW10 4HP

Approx Gross Internal Area = 46.44 sq m / 499 sq ft

First Floor

Ref: Copyright B L E