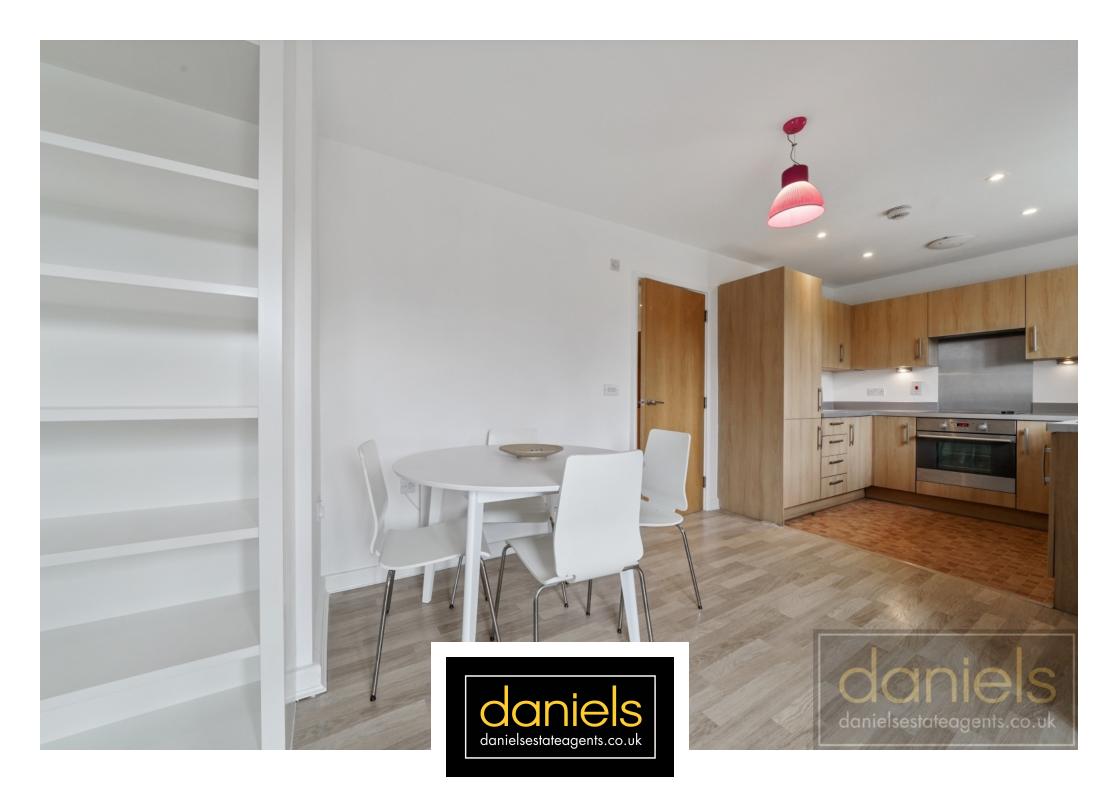

The property boasts OPEN PLAN LIVING ROOM & KITCHEN AREA, TWO BEDROOMS, MASTER WITH ENSUITE & A FAMILY BATHROOM.

Leasehold remaining approx 137 years.

## POINTS OF INTEREST

- TWO BEDROOMS
- TWO BATHROOMS
- OPEN PLAN KITCHEN AND LOUNGE

- WELL PRESENTED THROUGHOUT
- POPULAR LOCATION
- EASY ACCESS TO KENSAL RISE