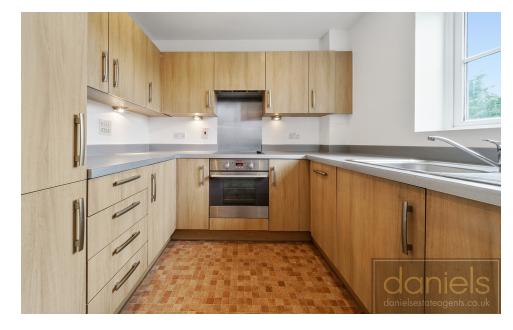

The property boasts OPEN PLAN LIVING ROOM & KITCHEN AREA, TWO BEDROOMS, MASTER WITH ENSUITE & A FAMILY BATHROOM.

Leasehold remaining approx 137 years.

## POINTS OF INTEREST

- TWO BEDROOMS
- TWO BATHROOMS
- OPEN PLAN KITCHEN AND LOUNGE

- WELL PRESENTED THROUGHOUT
- POPULAR LOCATION
- EASY ACCESS TO KENSAL RISE