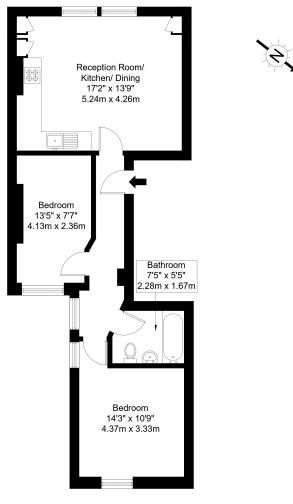

## Chamberlayne Road, NW10 3ND

Approx Gross Internal Area = 55.83 sq m / 600 sq ft

First Floor

Ref: