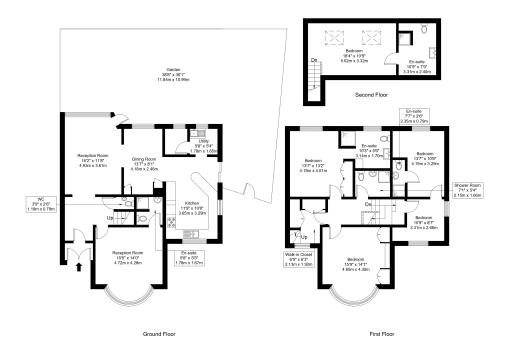

## Phillimore Gardens, NW10 3LL

Approx Gross Internal Area = 199.91 sq m / 2151 sq ft

Ref: Copyright B L E