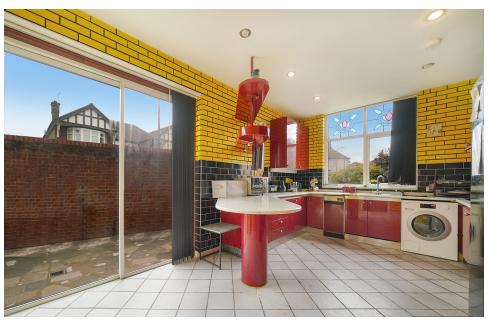

This property boasts FIVE GOOD SIZE BEDROOMS, FOUR with en-suite bathrooms and a further family bathroom. On the ground floor of the property it boasts a SPACIOUS OPEN-PLAN LIVING ROOM leading into a DINING AREA and flowing onto a spacious KITCHEN AREA with separate utility room, furthermore there is a ground floor cloakroom/WC and low maintenance rear gardens.