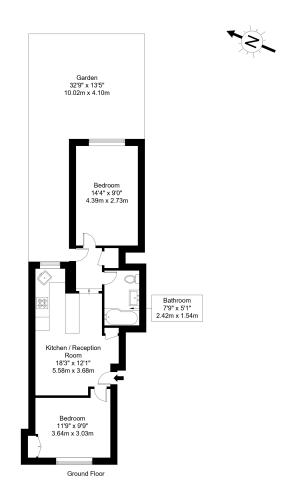

## **Charlton Road, NW10 4BD**

Approx Gross Internal Area = 45.47 sq m / 489 sq ft

The property has been lovingly cared for by its present owners and boasts TWO DOUBLE BEDROOMS, OPEN PLAN LIVING ROOM & KITCHEN AREA with central breakfast bar, FAMILY BATHROOM and a Leasehold remaining of approx 123 years.