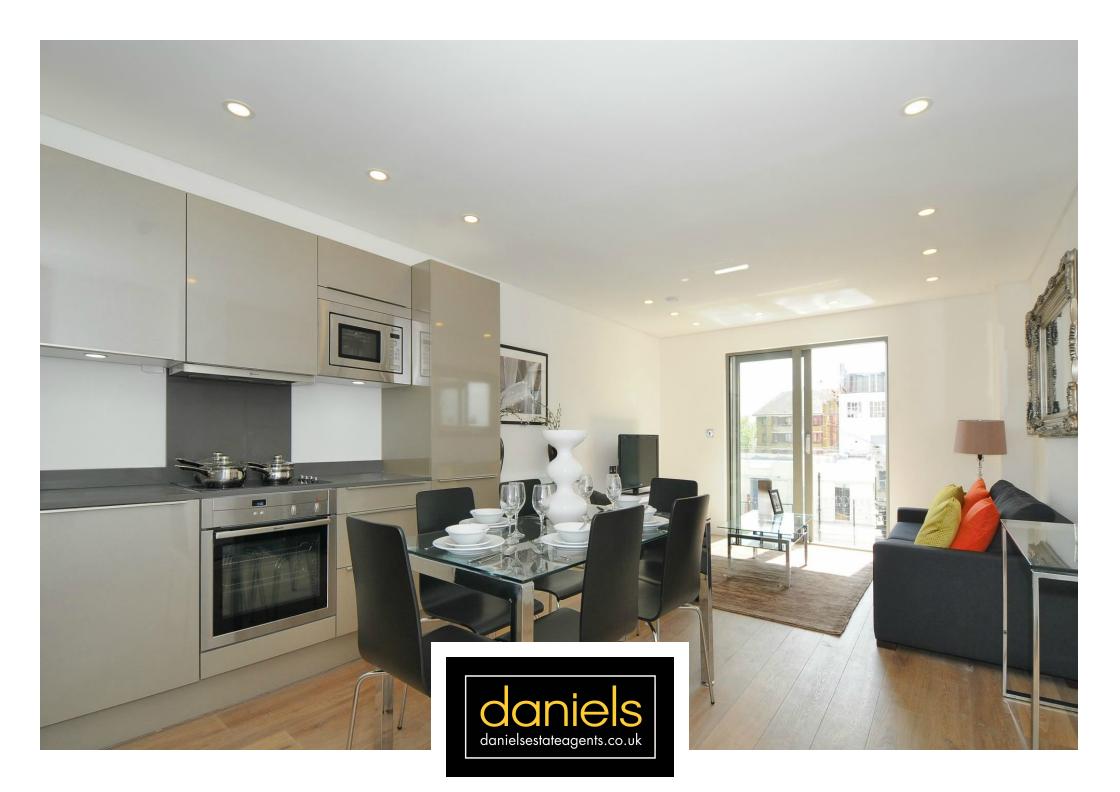

## AVAILABLE NOW...

A well presented PRIVATE RIVERSIDE APARTMENT offering easy access to Notting Hill, Ladbroke Grove and Portobello Road.

Waterside is a delightful development that sits overlooking the Grand Union Canal adjacent to Kensal Road and boasts PRIVATE TERRACE, OPEN PLAN LOUNGE & KITCHEN AREA, THREE DOUBLE BEDROOMS one with ensuite, high specification kitchen, modern three piece bathroom.

## POINTS OF INTEREST

- THREE BEDROOMS
- PRIVATE TERRACE
- ENSUITE TO MASTER BEDROOM
- OPEN PLAN LIVING ROOM & KITCHEN
- GREAT LOCATION
- AVAILABLE NOW

FIRST FLOOR GROSS INTERNAL FLOOR AREA 924 SQ FT