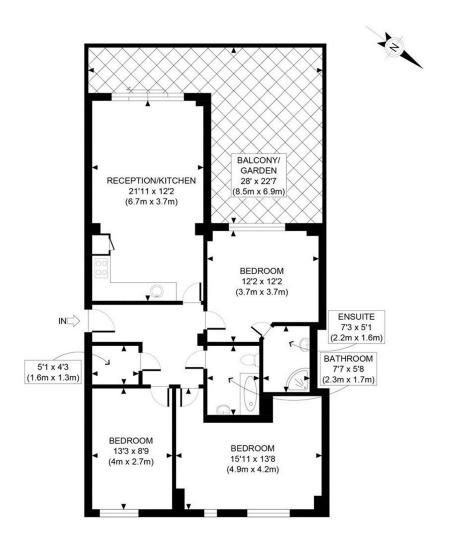

## POINTS OF INTEREST

- THREE BEDROOMS
- PRIVATE TERRACE
- ENSUITE TO MASTER BEDROOM
- OPEN PLAN LIVING ROOM & KITCHEN
- GREAT LOCATION
- AVAILABLE NOW

FIRST FLOOR GROSS INTERNAL FLOOR AREA 924 SQ FT