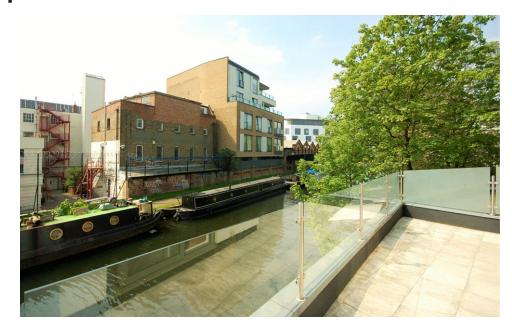

## AVAILABLE NOW...

A well presented PRIVATE RIVERSIDE APARTMENT offering easy access to Notting Hill, Ladbroke Grove and Portobello Road.

Waterside is a delightful development that sits overlooking the Grand Union Canal adjacent to Kensal Road and boasts PRIVATE TERRACE, OPEN PLAN LOUNGE & KITCHEN AREA, THREE DOUBLE BEDROOMS one with ensuite, high specification kitchen, modern three piece bathroom.

## POINTS OF INTEREST

- THREE BEDROOMS
- PRIVATE TERRACE
- ENSUITE TO MASTER BEDROOM
- OPEN PLAN LIVING ROOM & KITCHEN
- GREAT LOCATION
- AVAILABLE NOW

FIRST FLOOR GROSS INTERNAL FLOOR AREA 924 SQ FT