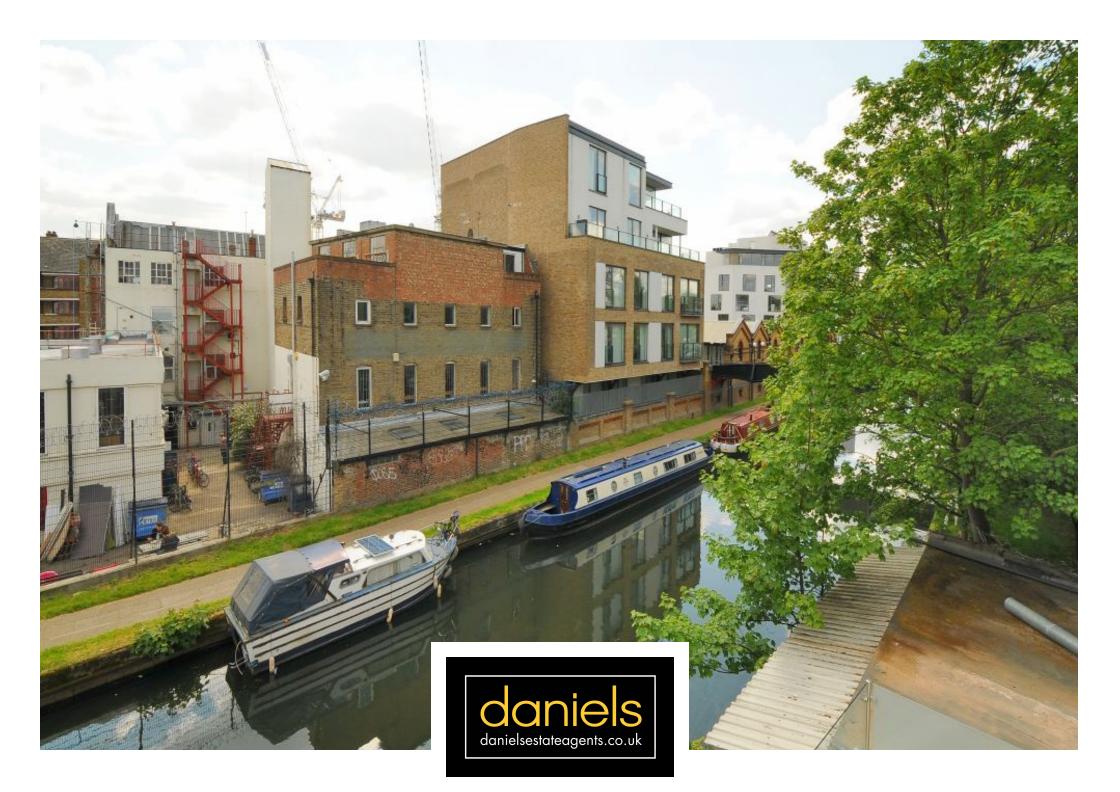

## AVAILABLE NOW...

WELL PRESENTED RIVERSIDE APARTMENT SET IN PRIVATE DEVELOPMENT on the borders of LADBROKE GROVE & QUEENS PARK offering easy access to Notting Hill, Ladbroke Grove and Portobello Road.

Waterside overlooks the Grand Union Canal adjacent to Kensal Road. Benefits include SPACIOUS OPEN PLAN LIVING & KITCHEN AREA, THREE DOUBLE BEDROOMS one with ensuite, high specification kitchen and bathroom and over 900sqft of living space.