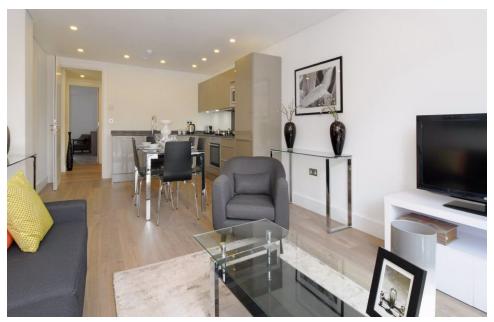

Waterside overlooks the Grand Union Canal adjacent to Kensal Road. Benefits include SPACIOUS OPEN PLAN LIVING & KITCHEN AREA, THREE DOUBLE BEDROOMS one with ensuite, high specification kitchen and bathroom and over 900sqft of living space.

## POINTS OF INTEREST

- THREE BEDROOMS
- RIVERSIDE APARTMENT
- HIGH SPECIFICATION

- OPEN PLAN LIVING
- TWO BATHROOM
- AVAILABLE NOW

SECOND FLOOR GROSS INTERNAL FLOOR AREA 915 SQ FT

APPROX. GROSS INTERNAL FLOOR AREA 915 SQ FT /85 SQ M