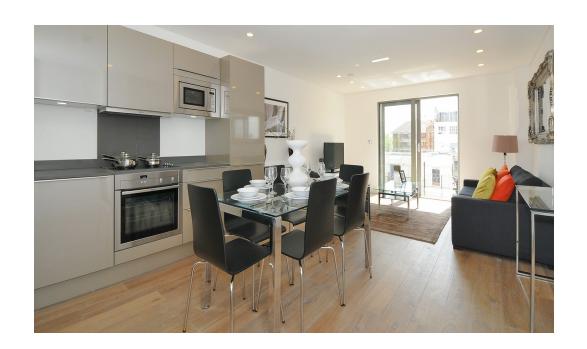

Waterside overlooks the Grand Union Canal adjacent to Kensal Road. Benefits include SPACIOUS OPEN PLAN LIVING & KITCHEN AREA, THREE DOUBLE BEDROOMS one with ensuite, high specification kitchen and bathroom and over 900sqft of living space.

## POINTS OF INTEREST

- THREE BEDROOMS
- RIVERSIDE APARTMENT
- HIGH SPECIFICATION

- OPEN PLAN LIVING
- TWO BATHROOM
- AVAILABLE NOW

SECOND FLOOR GROSS INTERNAL FLOOR AREA 915 SQ FT

APPROX. GROSS INTERNAL FLOOR AREA 915 SQ FT /85 SQ M