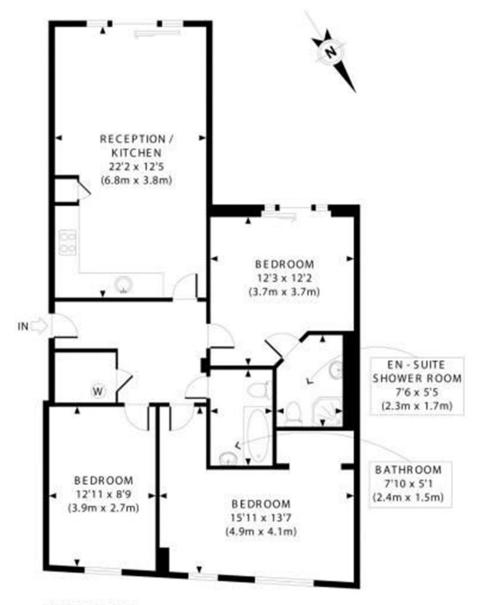

Waterside overlooks the Grand Union Canal adjacent to Kensal Road. Benefits include SPACIOUS OPEN PLAN LIVING & KITCHEN AREA, THREE DOUBLE BEDROOMS one with ensuite, high specification kitchen and bathroom and over 900sqft of living space.

## POINTS OF INTEREST

- THREE BEDROOMS
- RIVERSIDE APARTMENT
- HIGH SPECIFICATION

- OPEN PLAN LIVING
- TWO BATHROOM
- AVAILABLE NOW

SECOND FLOOR GROSS INTERNAL FLOOR AREA 915 SQ FT

APPROX. GROSS INTERNAL FLOOR AREA 915 SQ FT /85 SQ M