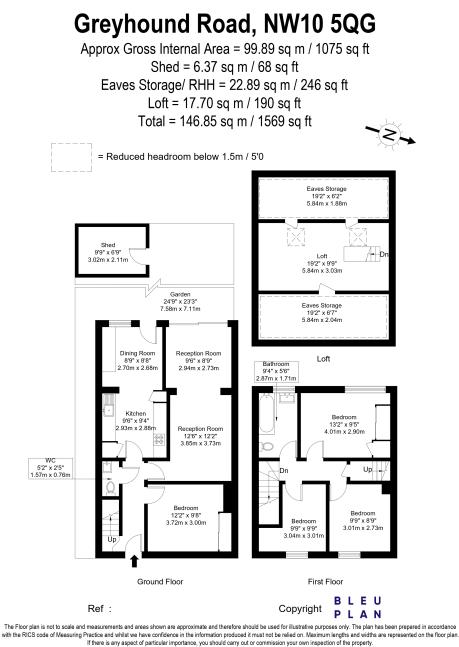

## NO UPPER CHAIN...

An extended SEMI DETACHED FAMILY HOME is offered for sale within close proximity to Kensal Green Bakerloo & Overground station and popular shops and restaurants on Chamberlayne Road. The property has been within the same family for over 40 years and benefits include TWO RECEPTION ROOMS, ONE EXTENDED TO THE REAR, EXTENDED KITCHEN DINING ROOM with direct access to PRIVATE REAR GARDEN which also offers side access from the street & downstairs WC.

The first floor boasts THREE GOOD SIZE BEDROOMS, FAMILY BATHROOM and ladder staircase offering access to a LOFT ROOM which could be fully extended to offer an additional MASTER BEDROOM (subject to usual planning consents).