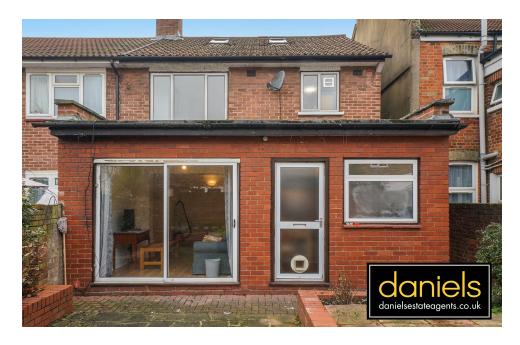

## NO UPPER CHAIN...

An extended SEMI DETACHED FAMILY HOME is offered for sale within close proximity to Kensal Green Bakerloo & Overground station and popular shops and restaurants on Chamberlayne Road. The property has been within the same family for over 40 years and benefits include TWO RECEPTION ROOMS, ONE EXTENDED TO THE REAR, EXTENDED KITCHEN DINING ROOM with direct access to PRIVATE REAR GARDEN which also offers side access from the street & downstairs WC.