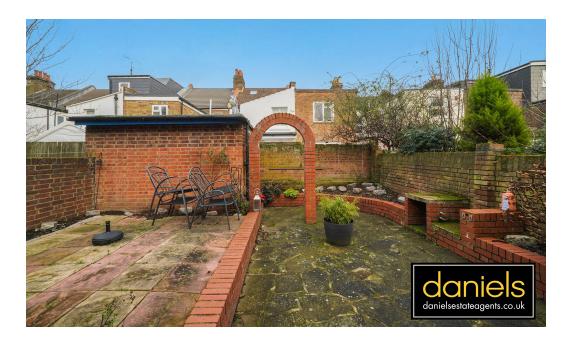

## NO UPPER CHAIN...

An extended SEMI DETACHED FAMILY HOME is offered for sale within close proximity to Kensal Green Bakerloo & Overground station and popular shops and restaurants on Chamberlayne Road. The property has been within the same family for over 40 years and benefits include TWO RECEPTION ROOMS, ONE EXTENDED TO THE REAR, EXTENDED KITCHEN DINING ROOM with direct access to PRIVATE REAR GARDEN which also offers side access from the street & downstairs WC.