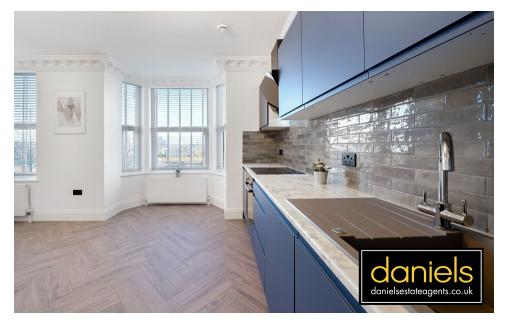

## PROPERTY DESCRIPTION

NO UPPER CHAIN...

Exclusive ONE BEDROOM APARTMENT with a high spec open plan LIVING ROOM & KITCHEN and PRIVATE BALCONY.

Located within close proximity and easy access to Willesden Junction Bakerloo & Overground station. The property has been lovingly restored and boasts ONE DOUBLE BEDROOM, PRIVATE BALCONY, FULLY FITTED BATHROOM and OPEN PLAN LIVING ROOM and KITCHEN AREA.

## POINTS OF INTEREST

- ONE BEDROOM
- SHARE OF FREEHOLD
- NEWLY REFURBISHED

- STUNNING FINISH
- PRIVATE BALCONY
- CLOSE TO WILLESDEN JUNCTION STATION