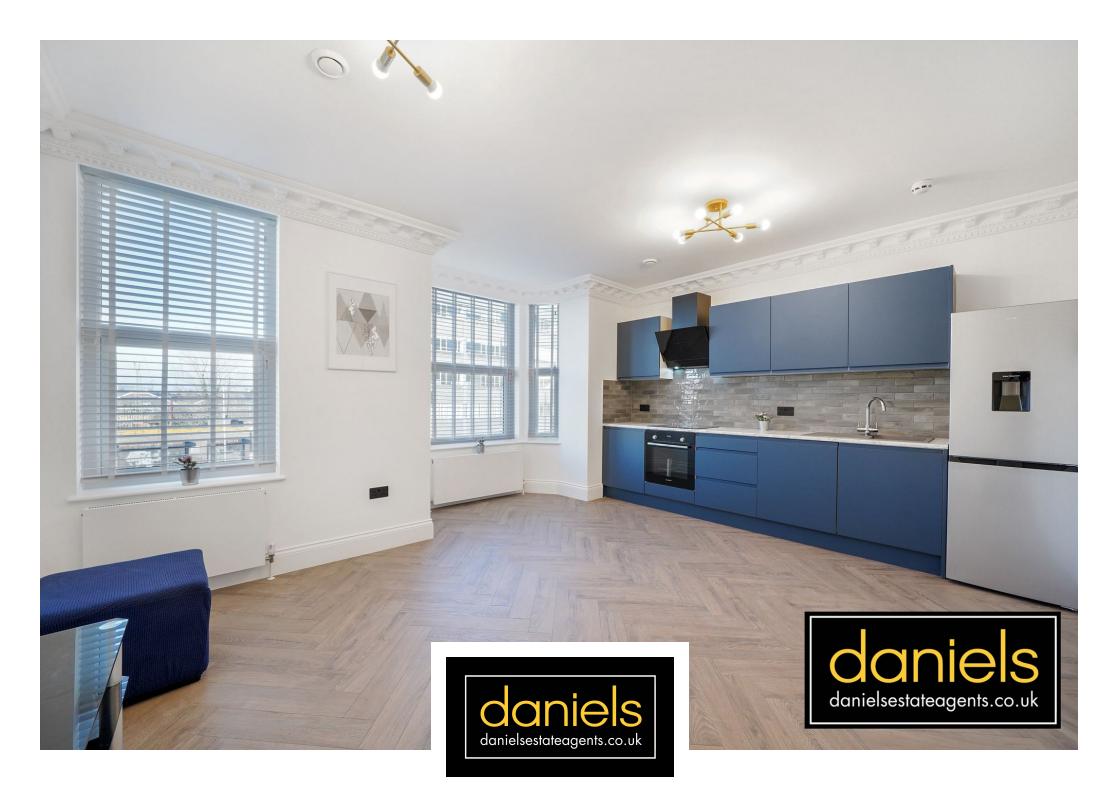

## PROPERTY DESCRIPTION

NO UPPER CHAIN...

Exclusive ONE BEDROOM APARTMENT with a high spec open plan LIVING ROOM & KITCHEN and PRIVATE BALCONY.

Located within close proximity and easy access to Willesden Junction Bakerloo & Overground station. The property has been lovingly restored and boasts ONE DOUBLE BEDROOM, PRIVATE BALCONY, FULLY FITTED BATHROOM and OPEN PLAN LIVING ROOM and KITCHEN AREA.

## POINTS OF INTEREST

- ONE BEDROOM
- SHARE OF FREEHOLD
- NEWLY REFURBISHED

- STUNNING FINISH
- PRIVATE BALCONY
- CLOSE TO WILLESDEN JUNCTION STATION