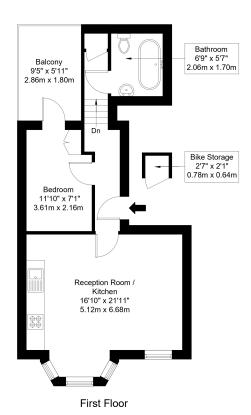

## Scrubs Lane, NW10 6AA

Approx Gross Internal Area = 37.7 sq m / 406 sq ft

Balcony = 5.86 sq m / 63 sq ft

Bike Storage = 0.58 sq m / 6 sq ft

Total = 44.1 sq m / 475 sq ft