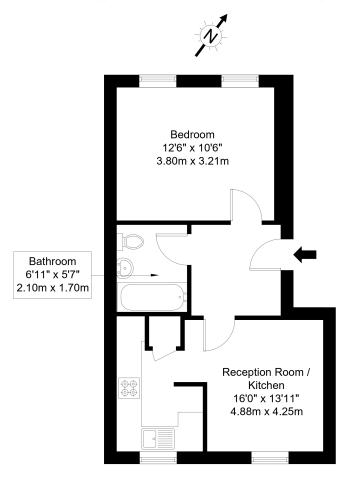

## **Trenmar Gardens, NW10 6BR**

Approx Gross Internal Area = 37.43 sq m / 403 sq ft

First Floor

Ref: Copyright P 1