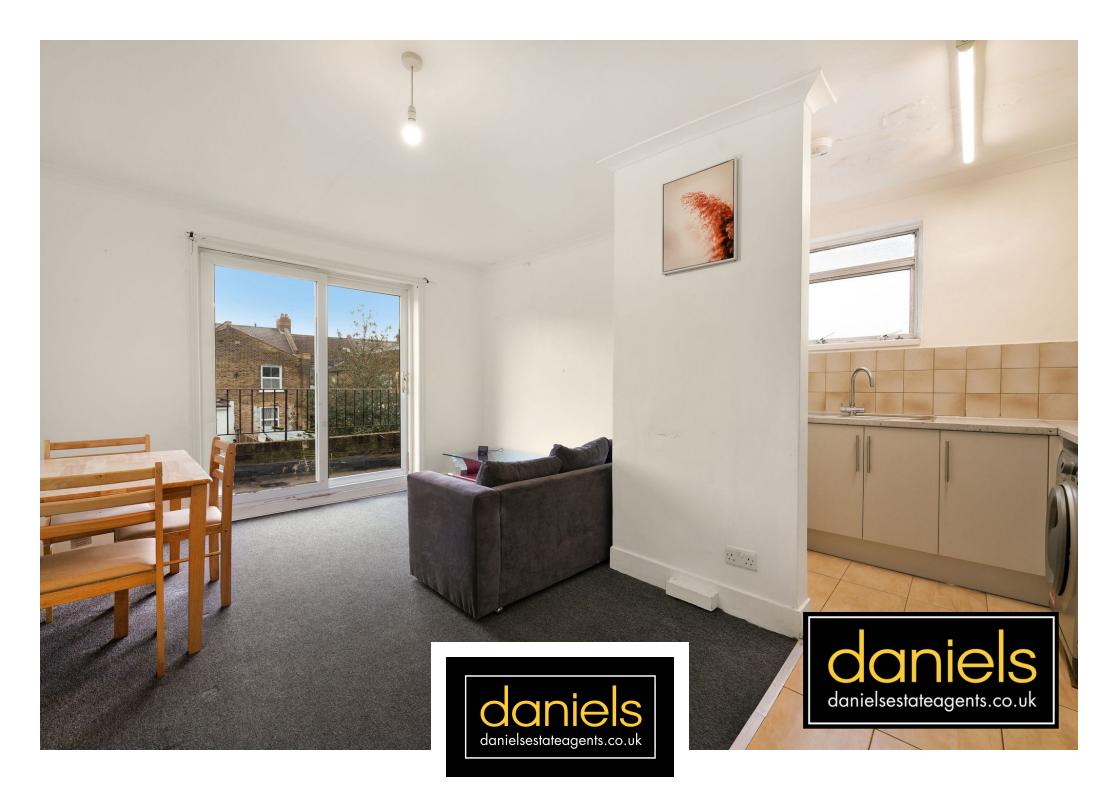

## PROPERTY DESCRIPTION

NO UPPER CHAIN...

Set on the FIRST FLOOR of this PERIOD CONVERSION conversion is this SPACIOUS APARTMENT offering over 850sqft of living space.

Arranged to offer FOUR BEDROOMS the property boasts OPEN PLAN LIVING ROOM & KITCHEN AREA at the rear with doors onto a PRIVATE BALCONY, FAMILY BATHROOM and also boasts potential to extend into the loft space to create further space.

## POINTS OF INTEREST

- FOUR BEDROOMS
- NO UPPER CHAIN
- PRIVATE BALCONY

- FIRST FLOOR
- SHARE OF FREEHOLD
- CLOSE TO AMENITIES