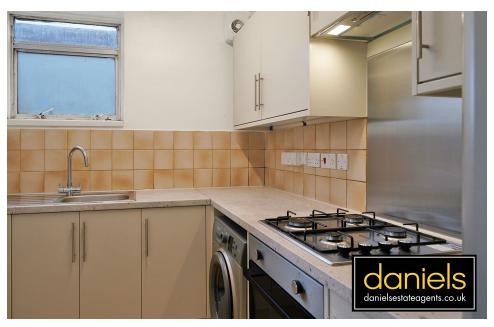

## PROPERTY DESCRIPTION

NO UPPER CHAIN...

Set on the FIRST FLOOR of this PERIOD CONVERSION conversion is this SPACIOUS APARTMENT offering over 850sqft of living space.

Arranged to offer FOUR BEDROOMS the property boasts OPEN PLAN LIVING ROOM & KITCHEN AREA at the rear with doors onto a PRIVATE BALCONY, FAMILY BATHROOM and also boasts potential to extend into the loft space to create further space.