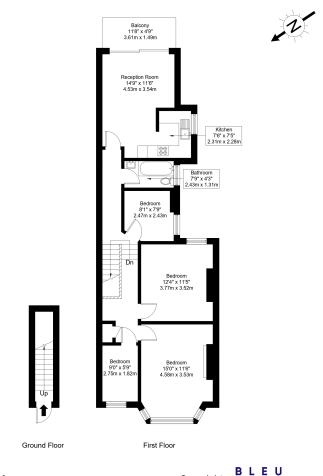

## Ridley Road, NW10 5UB

Approx Gross Internal Area = 82.59 sq m / 889 sq ft

Balcony = 5.38 sq m / 57 sq ft

Total = 87.97 sq m / 946 sq ft

Ref: Copyright P L A