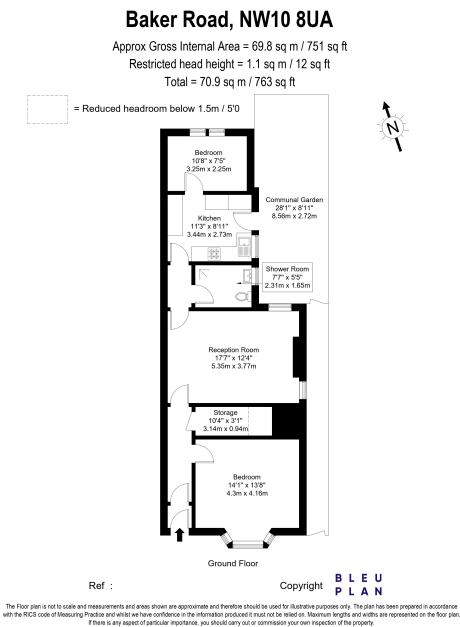

The property has been lovingly cared for and within the family for past 60 years and boasts TWO BEDROOMS, SPACIOUS LIVING ROOM, FITTED KITCHEN, FAMILY BATHROOM and PRIVATE SECTION of REAR GARDEN.

The property is sold with a Share of the Freehold and an underlying lease term of 975 years remaining.

## **POINTS OF INTERES**

- TWO BEDROOMS
- GROUND FLOOR FLAT
- PRIVATE SECTION OF REAR GARDEN
- NO UPPER CHAIN
- LOVINGLY CARED FOR
- EASY ACCESS TO HARLESDEN STATION