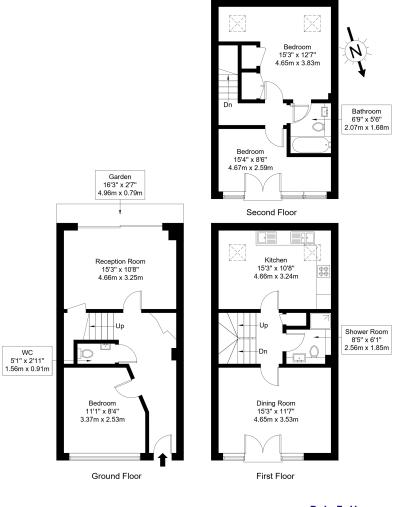

The property offers THREE FLOORS of spacious accommodation which includes LIVING ROOM, WC AND BEDROOM ON the ground floor, FITTED KITCHEN, DINING ROOM/SECOND RECEPTION ROOM and SHOWER ROOM on the first floor with a further TWO BEDROOMS and FAMILY BATHROOM located on the second floor.

## Wellington Road, NW10 5GJ

Approx Gross Internal Area = 120.9 sq m / 1301 sq ft

Ref : Copyright B L E