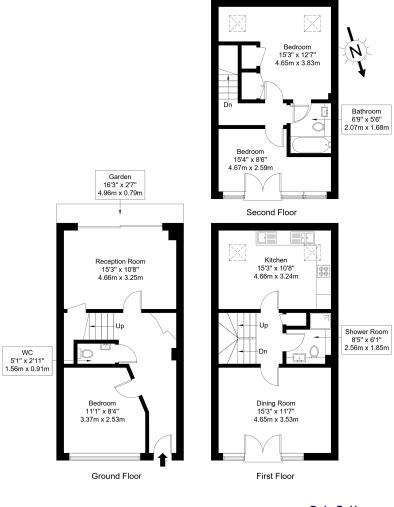

The property offers THREE FLOORS of spacious accommodation which includes LIVING ROOM, WC AND BEDROOM ON the ground floor, FITTED KITCHEN, DINING ROOM/SECOND RECEPTION ROOM and SHOWED ROOM on the first floor with a further TWO BEDROOMS and FAMILY BATHROOM located on the second floor.

## Wellington Road, NW10 5GJ

Approx Gross Internal Area = 120.9 sq m / 1301 sq ft

Ref : Copyright B L E