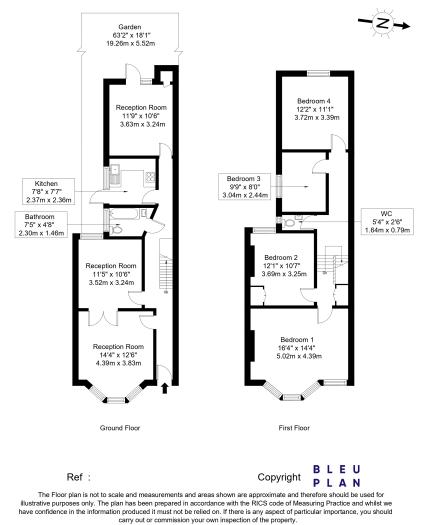

The property offers lots of potential for loft conversion and side infill extensions (stpp) and boasts THREE RECEPTION ROOMS, DOWNSTAIRS BATHROOM, KITCHEN and PRIVATE WEST FACING REAR GARDEN. The first floor boasts FOUR BEDROOMS (one currently used as 2nd kitchen) and WC.

## Linden Avenue, NW10 5RL

Approx Gross Internal Area = 127.97 sq m / 1377 sq ft Garden Area = 59.25 sq m / 637 sq ft Total Area = 187.22 sq m / 2015 sq ft

Copyright @ BLEUPLAN