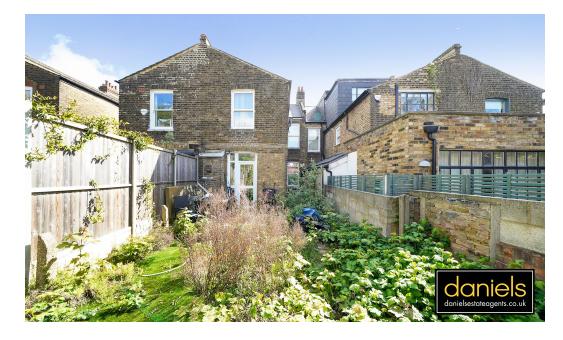

The property offers lots of potential for loft conversion and side infill extensions (stpp) and boasts THREE RECEPTION ROOMS, DOWNSTAIRS BATHROOM, KITCHEN and PRIVATE WEST FACING REAR GARDEN. The first floor boasts FOUR BEDROOMS (one currently used as 2nd kitchen) and WC.