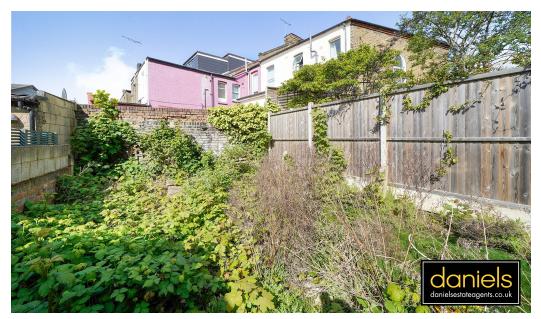

The property offers lots of potential for loft conversion and side infill extensions (stpp) and boasts THREE RECEPTION ROOMS, DOWNSTAIRS BATHROOM, KITCHEN and PRIVATE WEST FACING REAR GARDEN. The first floor boasts FOUR BEDROOMS (one currently used as 2nd kitchen) and WC.