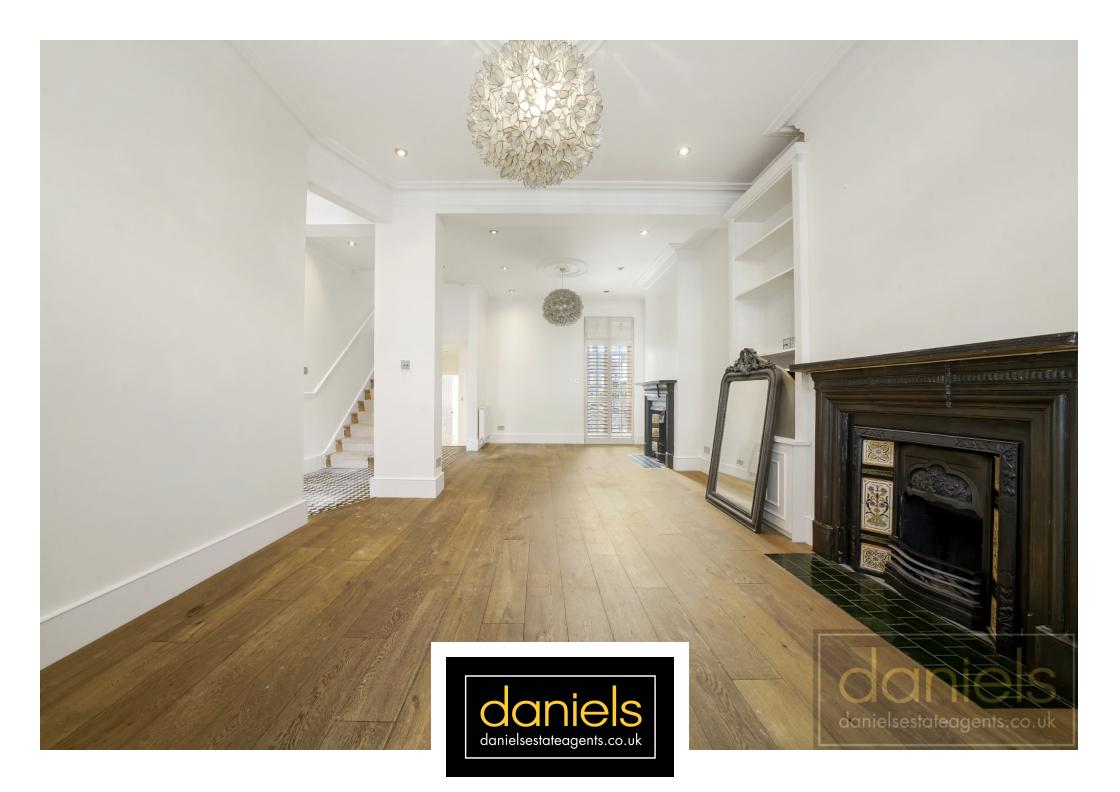

## Hanover Road, Kensal Rise, London NW10 3DJ £4,500 pcm

AVAILABLE NOW... Located on a popular RESIDENTIAL STREET in the heart of Kensal Rise is this STUNNING FIVE BEDROOM family home set over THREE FLOORS. The property has been recently redecorated and boasts OFF STREET PARKING, 31FT KITCHEN DINER, 27FT DOUBLE RECEPTION ROOM, UTILITY ROOM and WC. The first floor boasts THREE BEDROOMS, MAIN BEDROOM with ENSUITE, FAMILY BATHROOM and stairs leading to FURTHER TWO BEDROOMS on the second floor with one currently used as an office room.

## POINTS OF INTEREST

- FIVE BEDROOMS
- FAMILY HOUSE OVER THREE FLOORS
- PRIVATE WEST FACING REAR GARDEN
- ORIGINAL FEATURES

- 31ft KITCHEN DINER
- 27ft RECEPTION ROOM
- POPULAR RESIDENTIAL ROAD
- OFF STREET PARKING