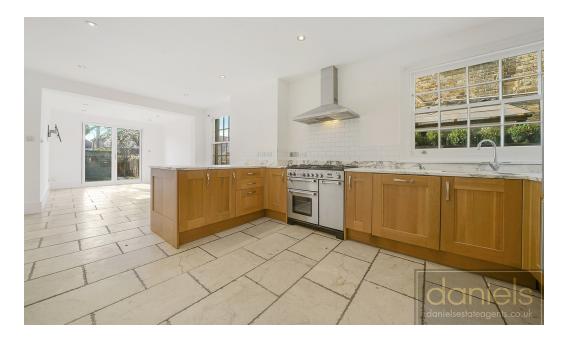

## Hanover Road, Kensal Rise, London NW10 3DJ £4,500 pcm

AVAILABLE NOW... Located on a popular RESIDENTIAL STREET in the heart of Kensal Rise is this STUNNING FIVE BEDROOM family home set over THREE FLOORS. The property has been recently redecorated and boasts OFF STREET PARKING, 31FT KITCHEN DINER, 27FT DOUBLE RECEPTION ROOM, UTILITY ROOM and WC. The first floor boasts THREE BEDROOMS, MAIN BEDROOM with ENSUITE, FAMILY BATHROOM and stairs leading to FURTHER TWO BEDROOMS on the second floor with one currently used as an office room.

## POINTS OF INTEREST

- FIVE BEDROOMS
- FAMILY HOUSE OVER THREE FLOORS
- PRIVATE WEST FACING REAR GARDEN
- ORIGINAL FEATURES

- 31ft KITCHEN DINER
- 27ft RECEPTION ROOM
- POPULAR RESIDENTIAL ROAD
- OFF STREET PARKING