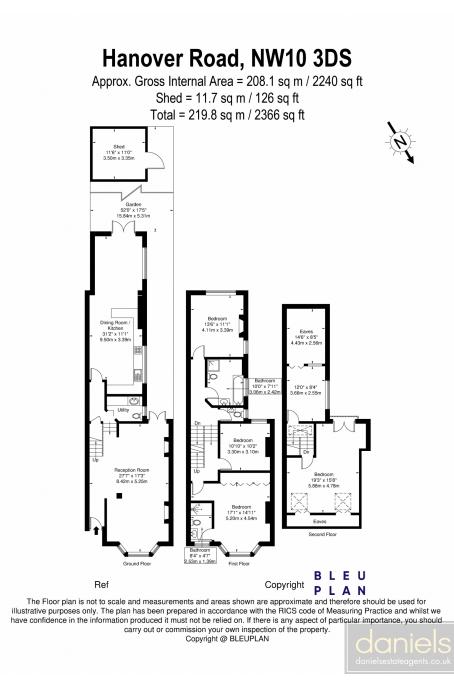

## Hanover Road, Kensal Rise, London NW10 3DJ £4,500 pcm

AVAILABLE NOW... Located on a popular RESIDENTIAL STREET in the heart of Kensal Rise is this STUNNING FIVE BEDROOM family home set over THREE FLOORS. The property has been recently redecorated and boasts OFF STREET PARKING, 31FT KITCHEN DINER, 27FT DOUBLE RECEPTION ROOM, UTILITY ROOM and WC. The first floor boasts THREE BEDROOMS, MAIN BEDROOM with ENSUITE, FAMILY BATHROOM and stairs leading to FURTHER TWO BEDROOMS on the second floor with one currently used as an office room.

## POINTS OF INTEREST

- FIVE BEDROOMS
- FAMILY HOUSE OVER THREE FLOORS
- PRIVATE WEST FACING REAR GARDEN
- ORIGINAL FEATURES

- 31ft KITCHEN DINER
- 27ft RECEPTION ROOM
- POPULAR RESIDENTIAL ROAD
- OFF STREET PARKING