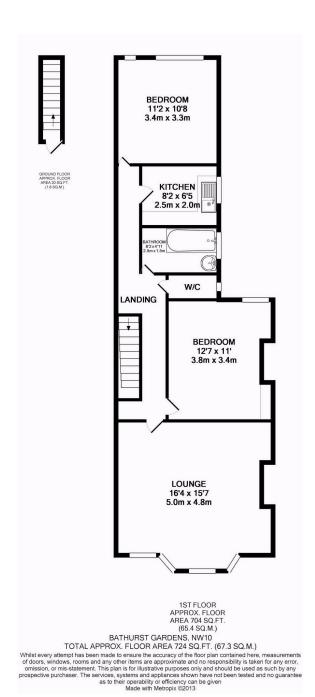

## PROPERTY DESCRIPTION

AVAILABLE 21st OCTOBER...

A WELL PRESENTED TWO DOUBLE BEDROOM FIRST FLOOR FLAT set within a PERIOD CONVERSION located on this POPULAR RESIDENTIAL ROAD in Kensal Green.

Benefits include SPACIOUS BAY FRONTED RECEPTION ROOM, TWO DOUBLE BEDROOMS, KITCHEN, BATHROOM and NEW CARPETS.