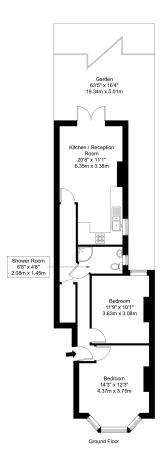

## Leighton Gardens, NW10 3PU

Approx Gross Internal Area = 58.96 sq m / 635 sq ft Garden = 65.05 sq m / 700 sq ft Total = 124.01 sq m / 1335 sq ft

Ref: Copyright B L E U