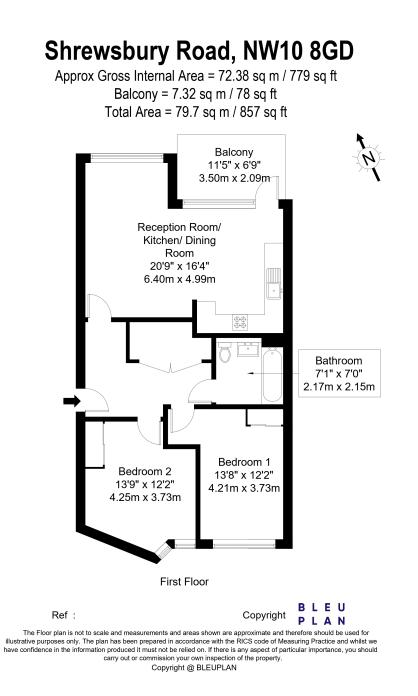

## POINTS OF INTEREST

- APPROX 857sqft
- TWO BEDROOMS
- WELL PRESENTED

- OPEN PLAN KITCHEN AND LOUNGE
- PRIVATE BALCONY
- CLOSE TO TRANSPORT LINKS