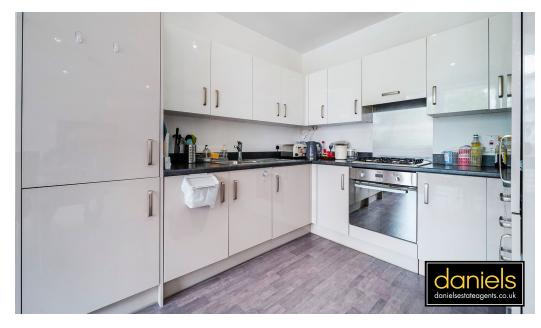

## Shrewsbury Road, Harlesden, London NW10 8GD £370,000 - Leasehold

Offered for sale is this WELL PRESENTED and SPACIOUS MODERN APARTMENT.

The property comprises a communal entrance with a secure audio-visual entry system & lift access. Internally the property benefits from SPACIOUS ENTRANCE HALL with large storage area, OPEN PLAN LOUNGE and KITCHEN AREA with well-maintained integrated Hotpoint appliances which include a fridge-freezer, PRIVATE BALCONY, TWO DOUBLE BEDROOMS, FAMILY BATHROOM with shower over the bath, EPC rating of B.