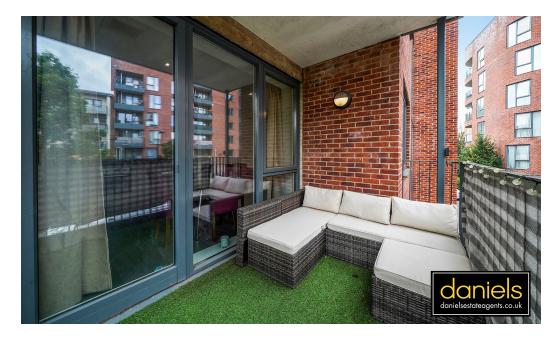

## Shrewsbury Road, Harlesden, London NW10 8GD £370,000 - Leasehold

Offered for sale is this WELL PRESENTED and SPACIOUS MODERN APARTMENT.

The property comprises a communal entrance with a secure audio-visual entry system & lift access. Internally the property benefits from SPACIOUS ENTRANCE HALL with large storage area, OPEN PLAN LOUNGE and KITCHEN AREA with well-maintained integrated Hotpoint appliances which include a fridge-freezer, PRIVATE BALCONY, TWO DOUBLE BEDROOMS, FAMILY BATHROOM with shower over the bath, EPC rating of B.

## POINTS OF INTEREST

- APPROX 857sqft
- TWO BEDROOMS
- WELL PRESENTED

- OPEN PLAN KITCHEN AND LOUNGE
- PRIVATE BALCONY
- CLOSE TO TRANSPORT LINKS