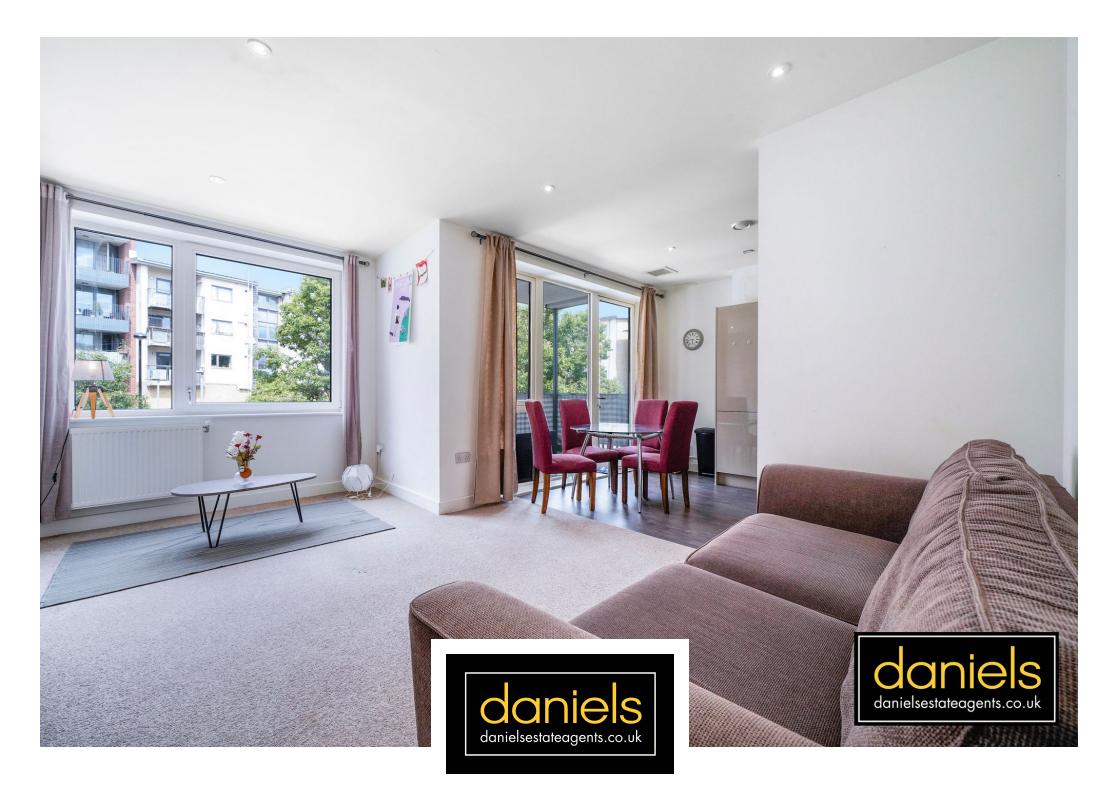

## Shrewsbury Road, Harlesden, London NW10 8GD £370,000 - Leasehold

Offered for sale is this WELL PRESENTED and SPACIOUS MODERN APARTMENT.

The property comprises a communal entrance with a secure audio-visual entry system & lift access. Internally the property benefits from SPACIOUS ENTRANCE HALL with large storage area, OPEN PLAN LOUNGE and KITCHEN AREA with well-maintained integrated Hotpoint appliances which include a fridge-freezer, PRIVATE BALCONY, TWO DOUBLE BEDROOMS, FAMILY BATHROOM with shower over the bath, EPC rating of B.

## POINTS OF INTEREST

- APPROX 857sqft
- TWO BEDROOMS
- WELL PRESENTED

- OPEN PLAN KITCHEN AND LOUNGE
- PRIVATE BALCONY
- CLOSE TO TRANSPORT LINKS