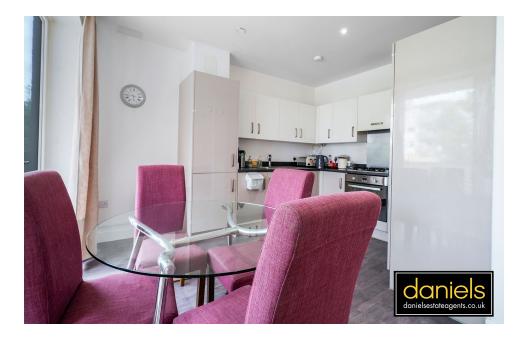

## Shrewsbury Road, Harlesden, London NW10 8GD £370,000 - Leasehold

Offered for sale is this WELL PRESENTED and SPACIOUS MODERN APARTMENT.

The property comprises a communal entrance with a secure audio-visual entry system & lift access. Internally the property benefits from SPACIOUS ENTRANCE HALL with large storage area, OPEN PLAN LOUNGE and KITCHEN AREA with well-maintained integrated Hotpoint appliances which include a fridge-freezer, PRIVATE BALCONY, TWO DOUBLE BEDROOMS, FAMILY BATHROOM with shower over the bath, EPC rating of B.