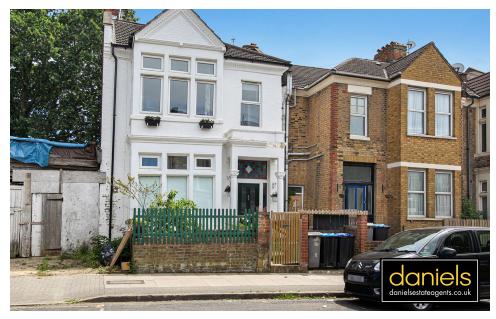

## Greenhill Park, Harlesden, London NW10 9AN £600,000 - Share of Freehold

APPROX 1350SQFT OF LIVING SPACE ...

With PRIVATE ENTRANCE from street this WELL PRESENTED FOUR BEDROOM maisonette offers SPACIOUS ACCOMMODATION throughout.

The property has been lovingly cared for by its present owners for over 30 years and boasts FRONT GARDEN, ACCOMMODATION OF 5 LEVELS, KITCHEN DINING ROOM, BAY FRONTED RECEPTION ROOM, FOUR GOOD SIZE BEDROOMS, TWO SEPARATE WC's and SHOWER ROOM.

Greenhill Park is a beautiful tree lined road located within close proximity to Harlesden Bakerloo and Overground Station as well as a number of shops and restaurants.

SHARE OF FREEHOLD.