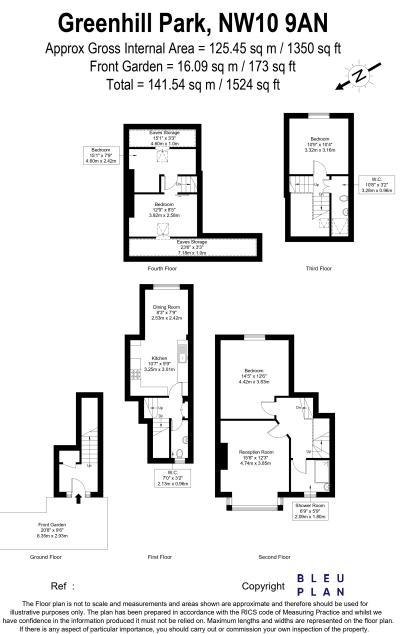

## Greenhill Park, Harlesden, London NW10 9AN £600,000 - Share of Freehold

APPROX 1350SQFT OF LIVING SPACE ...

With PRIVATE ENTRANCE from street this WELL PRESENTED FOUR BEDROOM maisonette offers SPACIOUS ACCOMMODATION throughout.

The property has been lovingly cared for by its present owners for over 30 years and boasts FRONT GARDEN, ACCOMMODATION OF 5 LEVELS, KITCHEN DINING ROOM, BAY FRONTED RECEPTION ROOM, FOUR GOOD SIZE BEDROOMS, TWO SEPARATE WC's and SHOWER ROOM.

## POINTS OF INTEREST

- FOUR BEDROOMS
- PRIVATE ENTRANCE FROM STREET
- FRONT GARDEN

- SPLIT LEVEL FLAT
- WELL PRESENTED FAMILY HOME
- APPROX 1350SQFT OF LIVING SPACE

any aspect of particular importance, you snould carry out or commission your own inspection of the pr Copyright @ BLEUPLAN