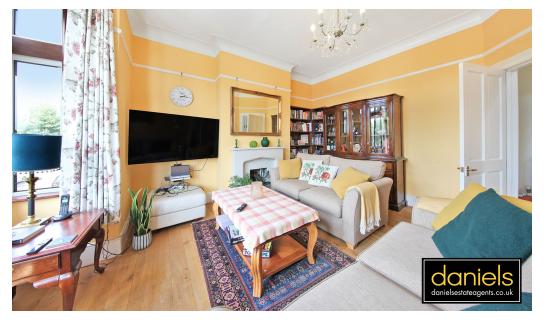

## Greenhill Park, Harlesden, London NW10 9AN £600,000 - Share of Freehold

APPROX 1350SQFT OF LIVING SPACE ...

With PRIVATE ENTRANCE from street this WELL PRESENTED FOUR BEDROOM maisonette offers SPACIOUS ACCOMMODATION throughout.

The property has been lovingly cared for by its present owners for over 30 years and boasts FRONT GARDEN, ACCOMMODATION OF 5 LEVELS, KITCHEN DINING ROOM, BAY FRONTED RECEPTION ROOM, FOUR GOOD SIZE BEDROOMS, TWO SEPARATE WC's and SHOWER ROOM.

## POINTS OF INTEREST

- FOUR BEDROOMS
- PRIVATE ENTRANCE FROM STREET
- FRONT GARDEN

- SPLIT LEVEL FLAT
- WELL PRESENTED FAMILY HOME
- APPROX 1350SQFT OF LIVING SPACE

any aspect of particular importance, you snould carry out or commission your own inspection of the pr Copyright @ BLEUPLAN