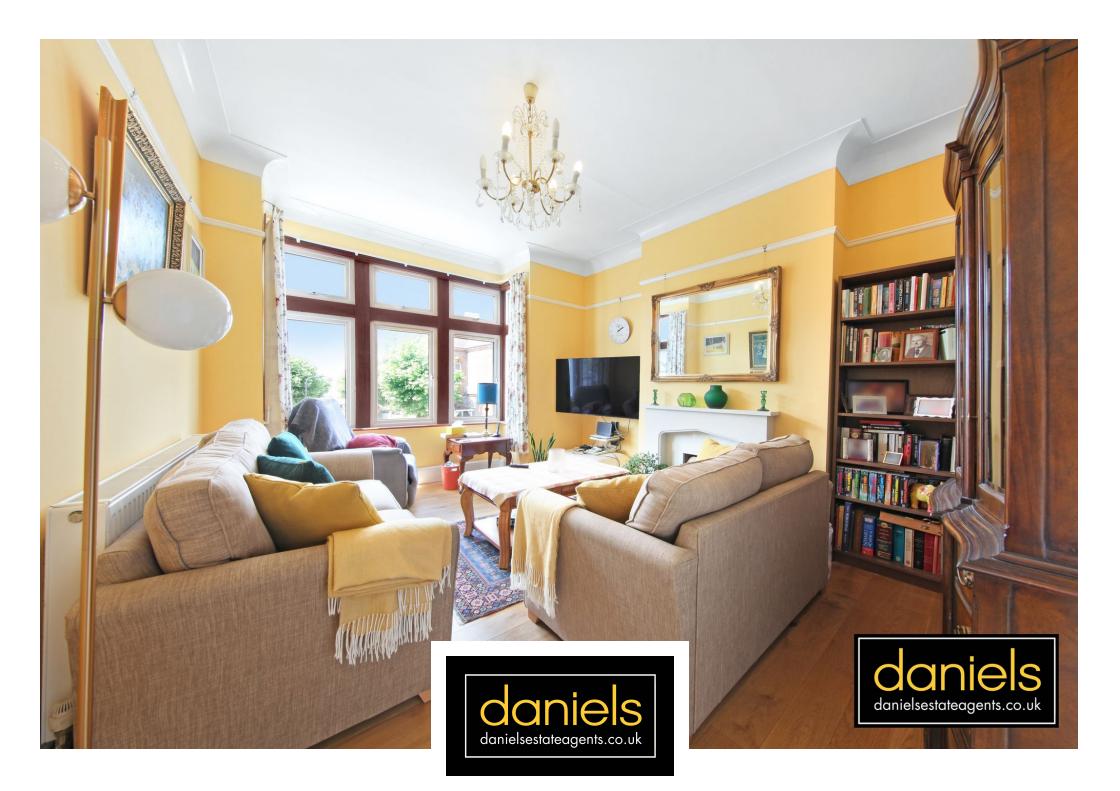

## Greenhill Park, Harlesden, London NW10 9AN £600,000 - Share of Freehold

APPROX 1350SQFT OF LIVING SPACE ...

With PRIVATE ENTRANCE from street this WELL PRESENTED FOUR BEDROOM maisonette offers SPACIOUS ACCOMMODATION throughout.

The property has been lovingly cared for by its present owners for over 30 years and boasts FRONT GARDEN, ACCOMMODATION OF 5 LEVELS, KITCHEN DINING ROOM, BAY FRONTED RECEPTION ROOM, FOUR GOOD SIZE BEDROOMS, TWO SEPARATE WC's and SHOWER ROOM.

## POINTS OF INTEREST

- FOUR BEDROOMS
- PRIVATE ENTRANCE FROM STREET
- FRONT GARDEN

- SPLIT LEVEL FLAT
- WELL PRESENTED FAMILY HOME
- APPROX 1350SQFT OF LIVING SPACE

any aspect of particular importance, you snould carry out or commission your own inspection of the pr Copyright @ BLEUPLAN