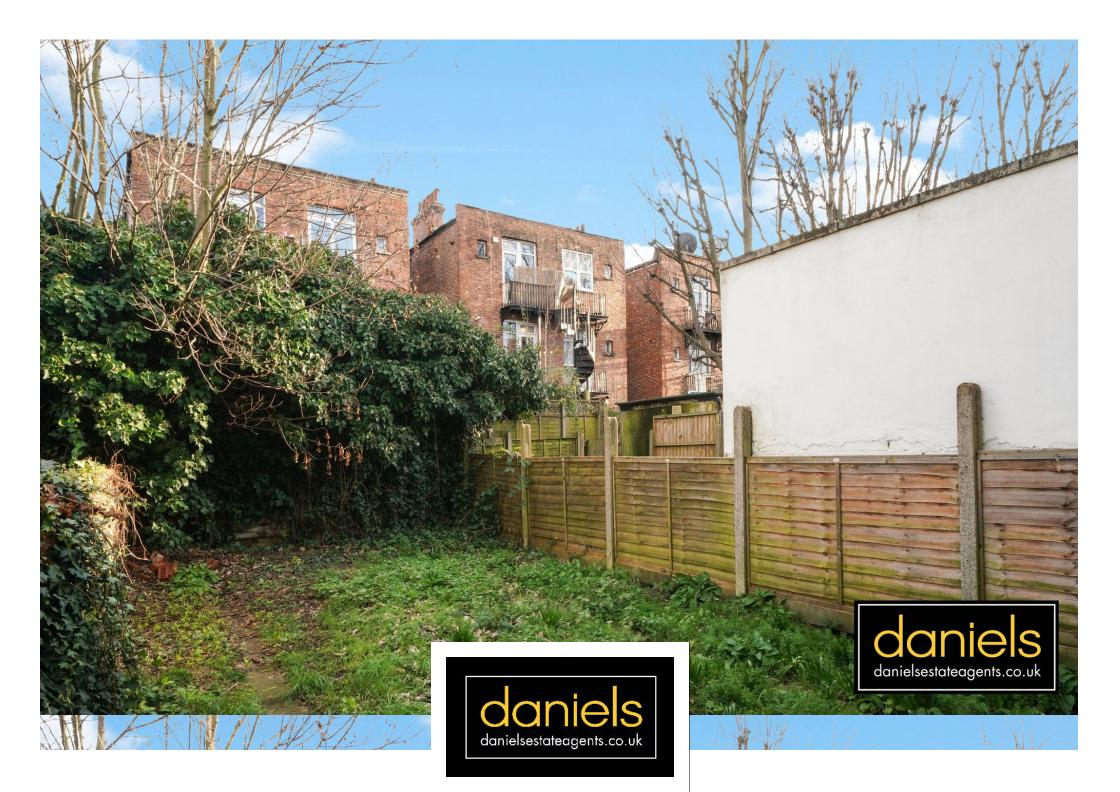

## PROPERTY DESCRIPTION

SOLE USE OF REAR GARDEN...

A well presented TWO BEDROOM GROUND FLOOR FLAT with sole use of REAR GARDEN.

Benefits include BAY FRONTED LIVING ROOM, TWO BEDROOMS, FAMILY BATHROOM, KITCHEN and brick built storage shed at the end of the rear garden.